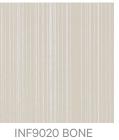

Barcode Stripe Faux is a 130cm wide decorative wallcovering with a barcode pattern that's available in 4 neutral colours.

Wallcoverings » Decorative Wallcoverings

| Care Instructions | Always use a clean, white, soft cloth.                                                                                                                                                                                      |
|-------------------|-----------------------------------------------------------------------------------------------------------------------------------------------------------------------------------------------------------------------------|
|                   | Remove liquid stains immediately using a dry cloth. Avoid hard scrubbing.                                                                                                                                                   |
|                   | For tougher stains, dampen the cloth with warm water or a weak dilution of liquid detergent and apply being careful not to soak the material. Always work towards the centre of the stain so as to avoid further spreading. |
|                   | Remove any detergent with a clean, damp cloth. Gently pat dry.                                                                                                                                                              |
|                   | Always test in an inconspicuous area first.                                                                                                                                                                                 |
| Warranty          | 2-year warranty. Visit <b>baresque.com.au/warranty</b> for complete details.                                                                                                                                                |

#### **Colour & Finish Options**

INF9010 TEAL

INF9030 SAND

INF9040 SILVER GREY

1300 306 399 info@baresque.com.au baresque.com.au