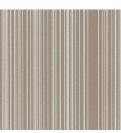

Barcode Stripe Faux is a 130cm wide decorative wallcovering with a barcode pattern that's available in 4 neutral colours.

Wallcoverings » Decorative Wallcoverings

| Care Instructions | Always use a clean, white, soft cloth.                                                                                                                                                                                      |
|-------------------|-----------------------------------------------------------------------------------------------------------------------------------------------------------------------------------------------------------------------------|
|                   | Remove liquid stains immediately using a dry cloth. Avoid hard scrubbing.                                                                                                                                                   |
|                   | For tougher stains, dampen the cloth with warm water or a weak dilution of liquid detergent and apply being careful not to soak the material. Always work towards the centre of the stain so as to avoid further spreading. |
|                   | Remove any detergent with a clean, damp cloth. Gently pat dry.                                                                                                                                                              |
|                   | Always test in an inconspicuous area first.                                                                                                                                                                                 |
| Warranty          | 2-year warranty. Visit <b>baresque.com.au/warranty</b> for complete details.                                                                                                                                                |

#### **Colour & Finish Options**

INF9010 TEAL

INF9030 SAND

INF9040 SILVER GREY

1300 306 399 info@baresque.com.au baresque.com.au