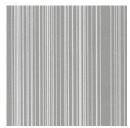

Barcode Stripe Faux is a 130cm wide decorative wallcovering with a barcode pattern that's available in 4 neutral colours.

Wallcoverings » Decorative Wallcoverings

| Care Instructions | Always use a clean, white, soft cloth.                                                                                                                                                                                      |
|-------------------|-----------------------------------------------------------------------------------------------------------------------------------------------------------------------------------------------------------------------------|
|                   | Remove liquid stains immediately using a dry cloth. Avoid hard scrubbing.                                                                                                                                                   |
|                   | For tougher stains, dampen the cloth with warm water or a weak dilution of liquid detergent and apply being careful not to soak the material. Always work towards the centre of the stain so as to avoid further spreading. |
|                   | Remove any detergent with a clean, damp cloth. Gently pat dry.                                                                                                                                                              |
|                   | Always test in an inconspicuous area first.                                                                                                                                                                                 |
| Warranty          | 2-year warranty. Visit <b>baresque.com.au/warranty</b> for complete details.                                                                                                                                                |

#### **Colour & Finish Options**

INF9010 TEAL

INF9030 SAND

INF9040 SILVER GREY

1300 306 399 info@baresque.com.au baresque.com.au