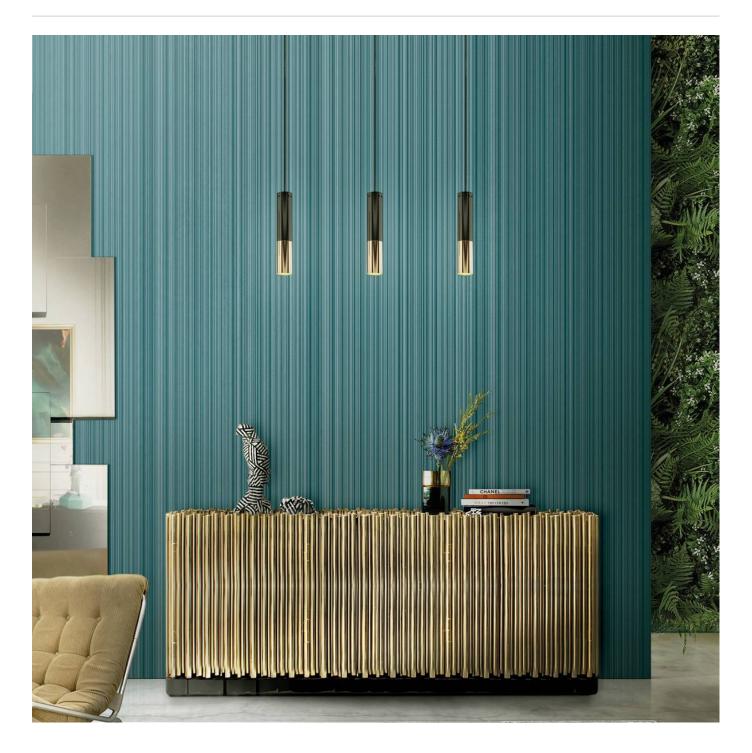

Barcode Stripe Faux is a 130cm wide decorative wallcovering with a barcode pattern that's available in 4 neutral colours.

Wallcoverings » Decorative Wallcoverings

| Care Instructions | Always use a clean, white, soft cloth.                                                                                                                                                                                      |
|-------------------|-----------------------------------------------------------------------------------------------------------------------------------------------------------------------------------------------------------------------------|
|                   | Remove liquid stains immediately using a dry cloth. Avoid hard scrubbing.                                                                                                                                                   |
|                   | For tougher stains, dampen the cloth with warm water or a weak dilution of liquid detergent and apply being careful not to soak the material. Always work towards the centre of the stain so as to avoid further spreading. |
|                   | Remove any detergent with a clean, damp cloth. Gently pat dry.                                                                                                                                                              |
|                   | Always test in an inconspicuous area first.                                                                                                                                                                                 |
| Warranty          | 2-year warranty. Visit <b>baresque.com.au/warranty</b> for complete details.                                                                                                                                                |