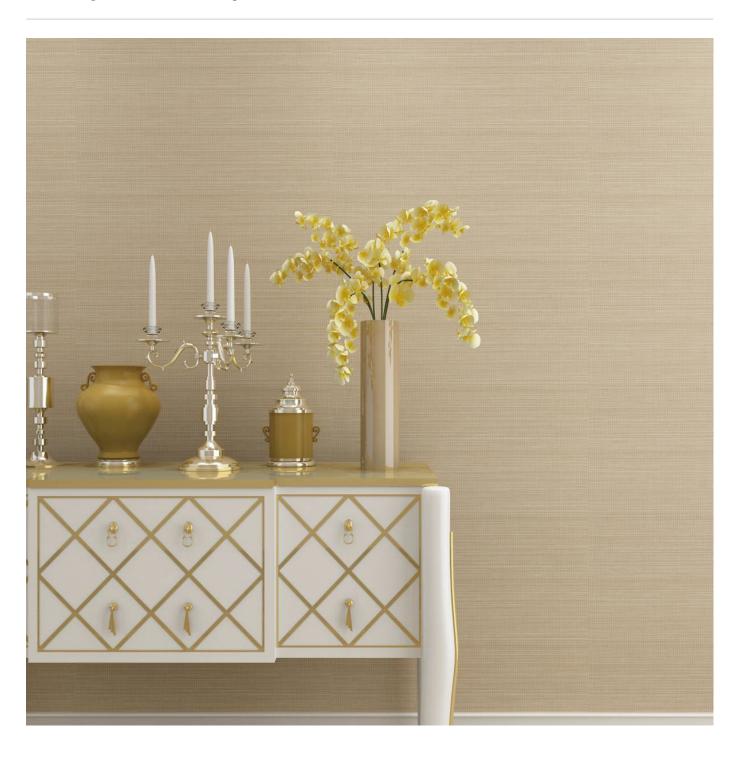

Wallcoverings » Decorative Wallcoverings

Brand: Bi Mei

Applications: Walls

**Wallcoverings** » Decorative Wallcoverings

Bali is a 91cm wide decorative wallcovering that's available in 25 colourways. Made of natural materials selected from renewable resources.