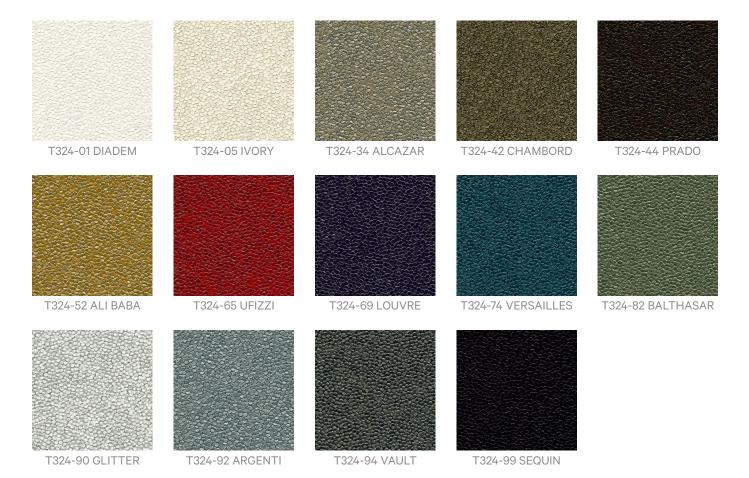

Brand: Koroseal

Applications: Walls

Wallcoverings » Commercial Wallcoverings

Treasure is a 137cm wide commercial wallcovering with a textured pattern that's available in 14 colourways. Easy to clean, durable and versatile.

## Colour & Finish Options

4 of 4