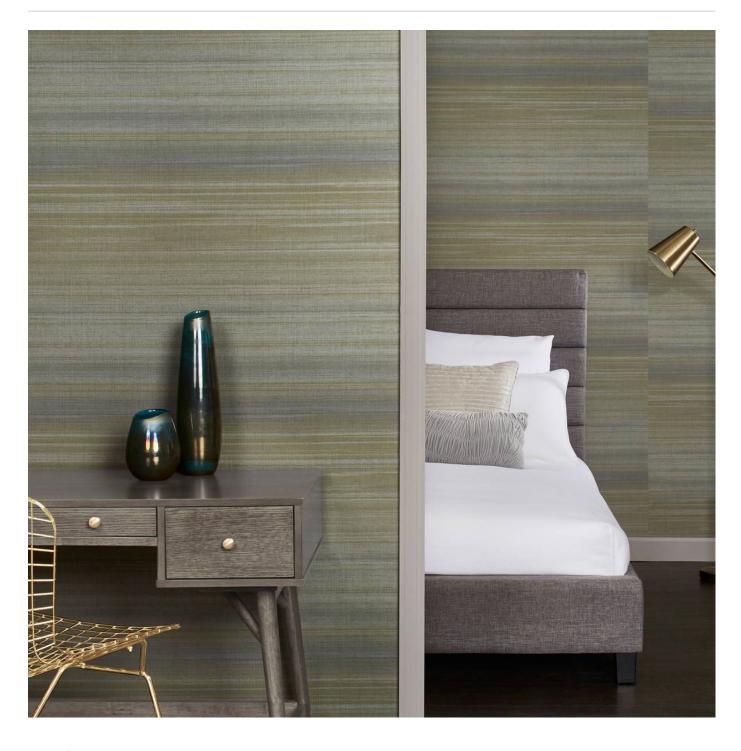

## SHADOW SILK

Wallcoverings » Commercial Wallcoverings

Shadow Silk is a 137cm wide commercial wallcovering with horizontal colours in a refined woven look that's available in 26 colourways.

| <b>/</b> | Bleach | Cleanable |
|----------|--------|-----------|
|----------|--------|-----------|

| Description | Accenting horizontal colours craft a decorative yet refined woven look in Shadow |
|-------------|----------------------------------------------------------------------------------|
| •           | Silk Across 26 colourways these organic banded hugs create a dramatic silk that  |

coordinates back with Shadow Leaves.

Composition Vinyl face on a fabric backing Equivalent to 20oz (452g/m²)

Environmental Info Formaldehyde free

Heavy metals free

Perfluorooctanoic acid free

No solvent inks