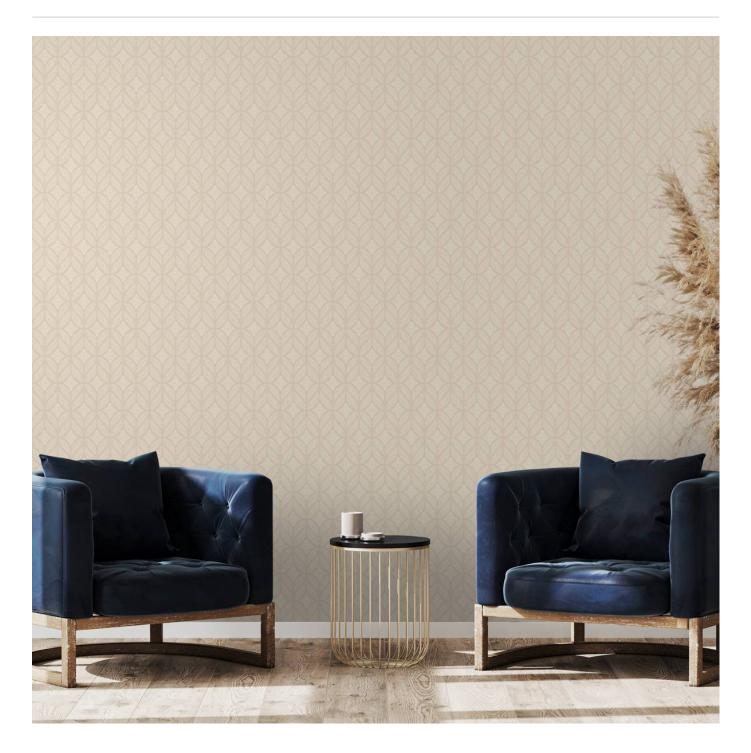

#### Paradox is a 137cm wide commercial wallcovering in a art deco mid-scale design available in 13 colourways. Highly durable, low VOC and anti-microbial.

| Description         | Paradox is an art deco inspired mid-scale design with a new creative direction<br>combining soft curved shapes with sharp geometric elements. The printing<br>technique of this playful geometric gives it a casual, relaxed aesthetic reminiscent<br>of hand applied block printing.        |
|---------------------|----------------------------------------------------------------------------------------------------------------------------------------------------------------------------------------------------------------------------------------------------------------------------------------------|
|                     | The colours used in Paradox range from soft tinted neutrals to rich earthen colours with an artisanal influence. The modern fusion of Paradox provides endless design possibilities.                                                                                                         |
|                     | Features + Benefits                                                                                                                                                                                                                                                                          |
|                     | * Bleach cleanable                                                                                                                                                                                                                                                                           |
|                     | * 13 Colourways                                                                                                                                                                                                                                                                              |
|                     | * Highly durable                                                                                                                                                                                                                                                                             |
|                     | * Anti-microbial                                                                                                                                                                                                                                                                             |
|                     | * Low VOC                                                                                                                                                                                                                                                                                    |
| Composition         | Vinyl face on a non-woven backing                                                                                                                                                                                                                                                            |
| Environmental Info  | Formaldehyde free                                                                                                                                                                                                                                                                            |
|                     | Heavy metals free                                                                                                                                                                                                                                                                            |
|                     | Perfluorooctanoic acid free                                                                                                                                                                                                                                                                  |
|                     | No solvent inks                                                                                                                                                                                                                                                                              |
|                     | Low VOC emissions. Any VOCs dissipate quickly (faster than paint) through normal ventilation and have no recognized adverse impact on indoor air quality.                                                                                                                                    |
|                     | Durability means products do not need to be replaced regularly due to wear and tear and being cleanable, vinyl products are ideal for helping keep commercial environments clean of bacteria.                                                                                                |
|                     | Baresque will only deal with vinyl manufacturers that comply with applicable state<br>and federal regulations, provide a factory that is safe and clean for its employees to<br>work in, recycle scrap and inks during the manufacturing process to minimize<br>waste related to production. |
| Pattern Repeat Size | 45.7cm V                                                                                                                                                                                                                                                                                     |
| Roll Size           | 137cm wide x 27.4m - Available by the lineal metre                                                                                                                                                                                                                                           |
|                     |                                                                                                                                                                                                                                                                                              |