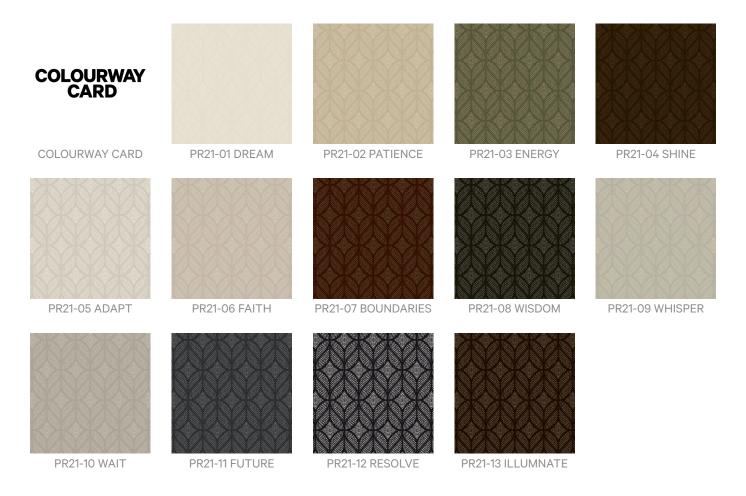

#### Paradox is a 137cm wide commercial wallcovering in a art deco mid-scale design available in 13 colourways. Highly durable, low VOC and anti-microbial.

| Description         | Paradox is an art deco inspired mid-scale design with a new creative direction<br>combining soft curved shapes with sharp geometric elements. The printing<br>technique of this playful geometric gives it a casual, relaxed aesthetic reminiscent<br>of hand applied block printing.        |
|---------------------|----------------------------------------------------------------------------------------------------------------------------------------------------------------------------------------------------------------------------------------------------------------------------------------------|
|                     | The colours used in Paradox range from soft tinted neutrals to rich earthen colours with an artisanal influence. The modern fusion of Paradox provides endless design possibilities.                                                                                                         |
|                     | Features + Benefits                                                                                                                                                                                                                                                                          |
|                     | * Bleach cleanable                                                                                                                                                                                                                                                                           |
|                     | * 13 Colourways                                                                                                                                                                                                                                                                              |
|                     | * Highly durable                                                                                                                                                                                                                                                                             |
|                     | * Anti-microbial                                                                                                                                                                                                                                                                             |
|                     | * Low VOC                                                                                                                                                                                                                                                                                    |
| Composition         | Vinyl face on a non-woven backing                                                                                                                                                                                                                                                            |
| Environmental Info  | Formaldehyde free                                                                                                                                                                                                                                                                            |
|                     | Heavy metals free                                                                                                                                                                                                                                                                            |
|                     | Perfluorooctanoic acid free                                                                                                                                                                                                                                                                  |
|                     | No solvent inks                                                                                                                                                                                                                                                                              |
|                     | Low VOC emissions. Any VOCs dissipate quickly (faster than paint) through normal ventilation and have no recognized adverse impact on indoor air quality.                                                                                                                                    |
|                     | Durability means products do not need to be replaced regularly due to wear and tear and being cleanable, vinyl products are ideal for helping keep commercial environments clean of bacteria.                                                                                                |
|                     | Baresque will only deal with vinyl manufacturers that comply with applicable state<br>and federal regulations, provide a factory that is safe and clean for its employees to<br>work in, recycle scrap and inks during the manufacturing process to minimize<br>waste related to production. |
| Pattern Repeat Size | 45.7cm V                                                                                                                                                                                                                                                                                     |
| Roll Size           | 137cm wide x 27.4m - Available by the lineal metre                                                                                                                                                                                                                                           |
|                     |                                                                                                                                                                                                                                                                                              |

#### Colour & Finish Options