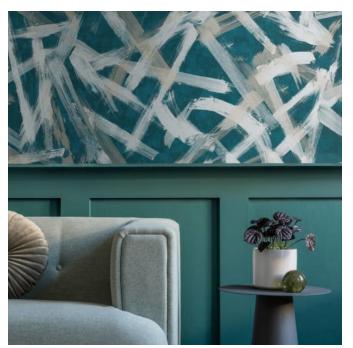

## **HOT STREAK**

Wallcoverings » Commercial Wallcoverings

Hot Streak is a 137cm wide wallcovering with a large scale abstract design that's available in 7 colours. It's versatile, durable and easy to clean.

| ,                   |                                                                                                                                                                                                                                                                                     |
|---------------------|-------------------------------------------------------------------------------------------------------------------------------------------------------------------------------------------------------------------------------------------------------------------------------------|
| ✓ Bleach Cleanable  |                                                                                                                                                                                                                                                                                     |
| Description         | Channel your inner artist with Genon's Hot Streak Free-hand brushstrokes, inspired by modern art of the 80's, frame this large scale, abstract design, featuring 7 retro hues.                                                                                                      |
| Composition         | Vinyl face on a fabric backing. Equivalent to 20oz (452 g/m²)                                                                                                                                                                                                                       |
| Environmental Info  | Formaldehyde free                                                                                                                                                                                                                                                                   |
|                     | Heavy metals free                                                                                                                                                                                                                                                                   |
|                     | Perfluorooctanoic acid free                                                                                                                                                                                                                                                         |
|                     | No solvent inks                                                                                                                                                                                                                                                                     |
|                     | Low VOC emissions. Any VOCs dissipate quickly (faster than paint) through normal ventilation and have no recognized adverse impact on indoor air quality.                                                                                                                           |
|                     | Durability means products do not need to be replaced regularly due to wear and tear and being cleanable, vinyl products are ideal for helping keep commercial environments clean of bacteria.                                                                                       |
|                     | Baresque will only deal with vinyl manufacturers that comply with applicable state and federal regulations, provide a factory that is safe and clean for its employees to work in, recycle scrap and inks during the manufacturing process to minimize waste related to production. |
| Pattern Repeat Size | 60cm V                                                                                                                                                                                                                                                                              |
| Roll Size           | 137cm wide x 27.4m - Available by the lineal metre                                                                                                                                                                                                                                  |
| Fire Rating         | Tested in accordance with AS ISO 9705 2003 for the purpose of determining the Group Number classification as required by the Building Code of Australia for the control of fire spread on interior wall and ceiling linings.                                                        |
|                     | The result achieved was:<br>Classification - Group 2<br>Specific Extinction - Less than 250m²/kg                                                                                                                                                                                    |