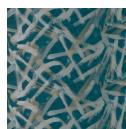

## **HOT STREAK**

Wallcoverings » Commercial Wallcoverings

Hot Streak is a 137cm wide wallcovering with a large scale abstract design that's available in 7 colours. It's versatile, durable and easy to clean.

#### COLOURWAY CARD

W2-HS-01 ROLL THE DICE

W2-HS-02 HERE COMES THE WHITE

W2-HS-03 NICKEL DIME SHINE

W2-HS-04 GOT ME BLUSHING

W2-HS-05 ALL GLITTERING GOLD

W2-HS-06 RAINBOW SHERBET

W2-HS-07 TWINKLING TEAL