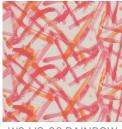

## **HOT STREAK**

Wallcoverings » Commercial Wallcoverings

Hot Streak is a 137cm wide wallcovering with a large scale abstract design that's available in 7 colours. It's versatile, durable and easy to clean.

#### COLOURWAY CARD

W2-HS-01 ROLL THE DICE

W2-HS-02 HERE COMES THE WHITE

W2-HS-03 NICKEL DIME SHINE

W2-HS-04 GOT ME BLUSHING

W2-HS-05 ALL GLITTERING GOLD

W2-HS-06 RAINBOW SHERBET

W2-HS-07 TWINKLING TEAL