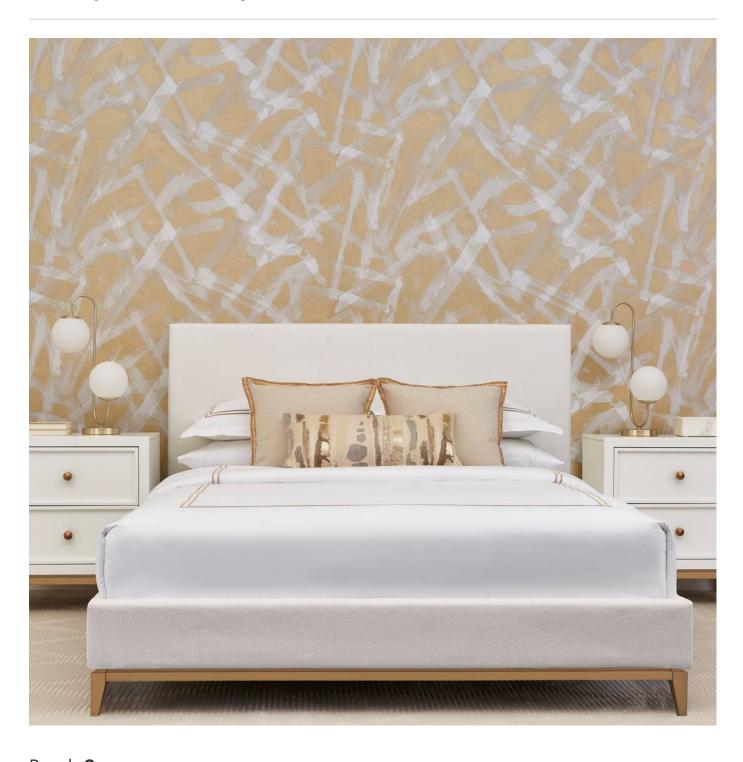

## **HOT STREAK**

Wallcoverings » Commercial Wallcoverings

Hot Streak is a 137cm wide wallcovering with a large scale abstract design that's available in 7 colours. It's versatile, durable and easy to clean.

| ,                   |                                                                                                                                                                                                                                                                                     |
|---------------------|-------------------------------------------------------------------------------------------------------------------------------------------------------------------------------------------------------------------------------------------------------------------------------------|
| ✓ Bleach Cleanable  |                                                                                                                                                                                                                                                                                     |
| Description         | Channel your inner artist with Genon's Hot Streak Free-hand brushstrokes, inspired by modern art of the 80's, frame this large scale, abstract design, featuring 7 retro hues.                                                                                                      |
| Composition         | Vinyl face on a fabric backing. Equivalent to 20oz (452 g/m²)                                                                                                                                                                                                                       |
| Environmental Info  | Formaldehyde free                                                                                                                                                                                                                                                                   |
|                     | Heavy metals free                                                                                                                                                                                                                                                                   |
|                     | Perfluorooctanoic acid free                                                                                                                                                                                                                                                         |
|                     | No solvent inks                                                                                                                                                                                                                                                                     |
|                     | Low VOC emissions. Any VOCs dissipate quickly (faster than paint) through normal ventilation and have no recognized adverse impact on indoor air quality.                                                                                                                           |
|                     | Durability means products do not need to be replaced regularly due to wear and tear and being cleanable, vinyl products are ideal for helping keep commercial environments clean of bacteria.                                                                                       |
|                     | Baresque will only deal with vinyl manufacturers that comply with applicable state and federal regulations, provide a factory that is safe and clean for its employees to work in, recycle scrap and inks during the manufacturing process to minimize waste related to production. |
| Pattern Repeat Size | 60cm V                                                                                                                                                                                                                                                                              |
| Roll Size           | 137cm wide x 27.4m - Available by the lineal metre                                                                                                                                                                                                                                  |
| Fire Rating         | Tested in accordance with AS ISO 9705 2003 for the purpose of determining the Group Number classification as required by the Building Code of Australia for the control of fire spread on interior wall and ceiling linings.                                                        |
|                     | The result achieved was:<br>Classification - Group 2<br>Specific Extinction - Less than 250m²/kg                                                                                                                                                                                    |