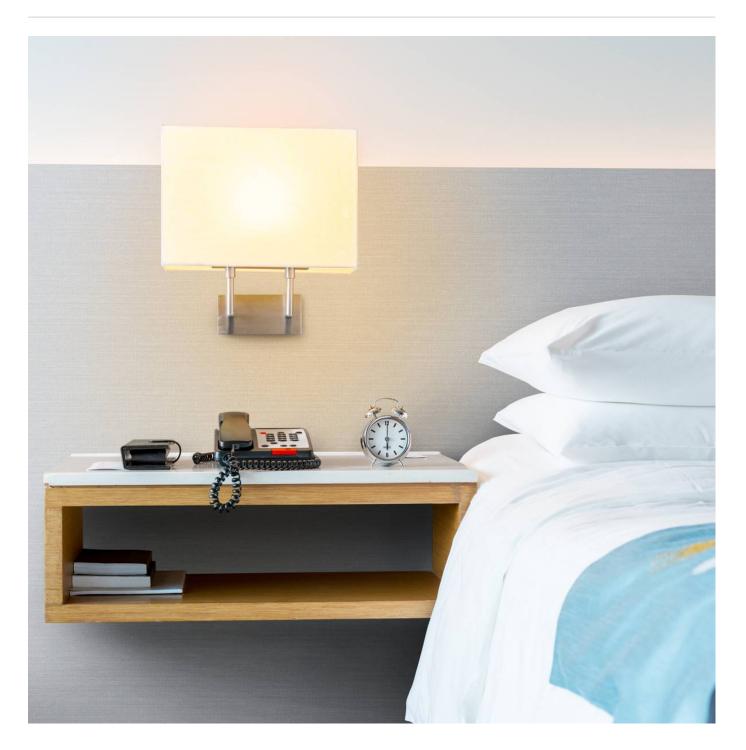

## INTREPID

Wallcoverings » Advanced Wall Protection

Brand: Versa

Applications: Walls

Intrepid is a 132cm wide wall protection that's resistant to scratches and stains. Installs like a wallcovering. Available in 8 colours.