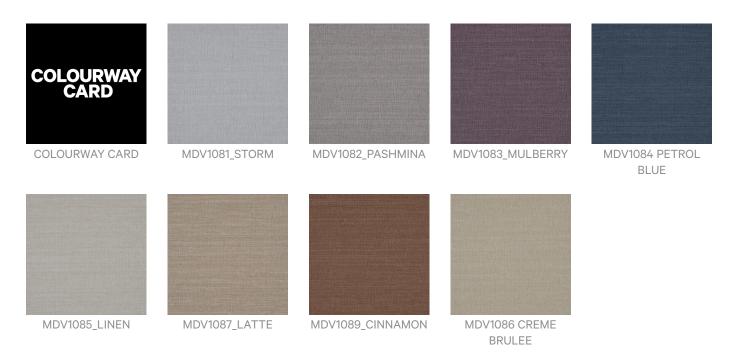

## INTREPID

Wallcoverings » Advanced Wall Protection

Brand: Versa

Applications: Walls

Intrepid is a 132cm wide wall protection that's resistant to scratches and stains. Installs like a wallcovering. Available in 8 colours.

## Colour & Finish Options