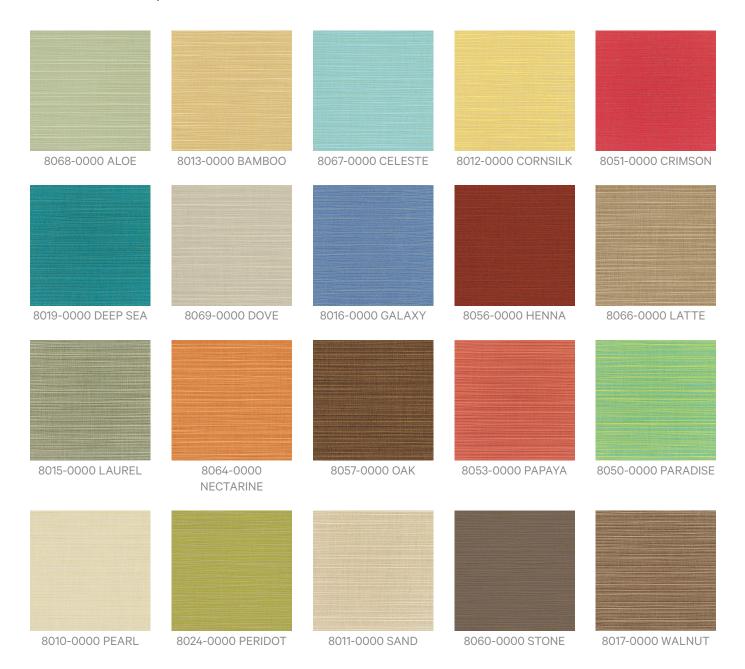

use stiff bristles or wire brushes, as they may damage the fabric.

Wipe material with a clean, soft cloth dampened with a mild solution of liquid detergent and warm water.

Repeat using only clean water, then dry with a lint free cloth or air dry.

Avoid using wax polishes, solvents or concentrated abrasives.

For more difficult stains, dampen a soft white cloth with a solution of household bleach (10% bleach / 90% water). Rub gently. Rinse with a water dampened cloth to remove bleach concentration.

Always test in an inconspicuous area first.

If care instructions don't deliver the expected results, cease cleaning method immediately and contact Baresque for assistance.

## Warranty

2-year warranty. Visit **baresque.com.au/warranty** for complete details.



## Colour & Finish Options