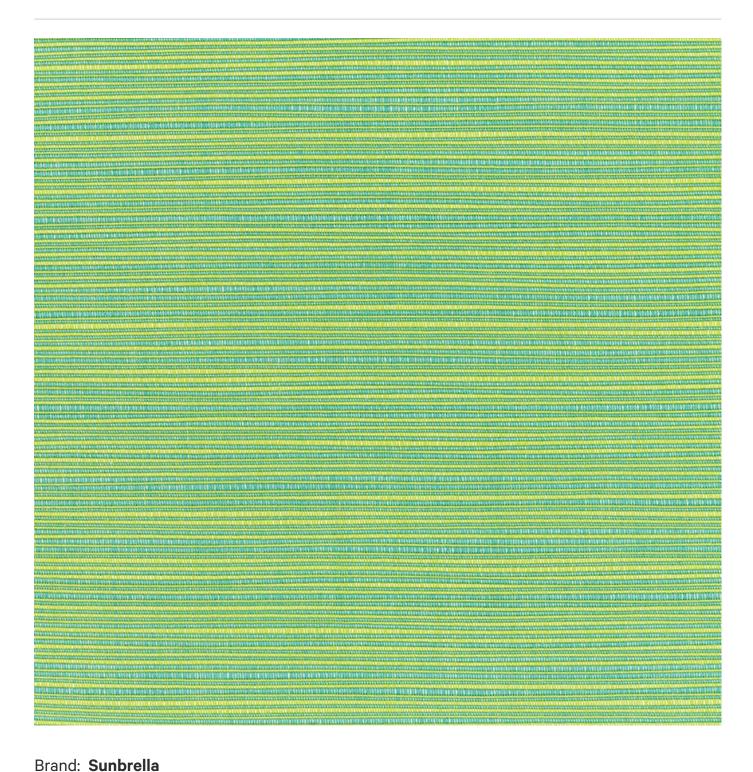

# **DUPIONE**

Fabrics » Woven Fabrics

Applications: Upholstery

### Fabrics » Woven Fabrics

Dupione is a 137cm wide woven upholstery that's available in 20 colours. Suitable for indoor or outdoor. Cleanable with warm water and liquid detergent

| <ul><li>✓ Bleach Cleanable</li><li>✓ Moisture Repellant</li></ul>                   | <ul><li>Environmentally Friendly</li><li>Outdoor Suitable</li></ul>                               | <ul><li>Extended Warranty</li><li>Solution Dyed Yarns</li></ul> |
|-------------------------------------------------------------------------------------|---------------------------------------------------------------------------------------------------|-----------------------------------------------------------------|
|                                                                                     |                                                                                                   |                                                                 |
| Each metre of Sunbrella performance fab committed to producing only the most exbuy. |                                                                                                   |                                                                 |
| Composition                                                                         | 100% Sunbrella® Acrylic                                                                           |                                                                 |
| Pattern Repeat Size                                                                 | N/A                                                                                               |                                                                 |
| Roll Size                                                                           | 137cm x Approx 50m - Available by the lineal metre                                                |                                                                 |
| Abrasion                                                                            | 30,000+ double rubs                                                                               |                                                                 |
| Fire Rating                                                                         | Tested in accordance with AS1530.3                                                                |                                                                 |
|                                                                                     | Spread of Flame Index - 0                                                                         |                                                                 |
|                                                                                     | Smoke Developed Index - 5                                                                         |                                                                 |
| Lead Time                                                                           | • 2-weeks (approx.) from Wednesday, subject to stock availability.                                |                                                                 |
|                                                                                     | Additional 1-week for Western Australia.                                                          |                                                                 |
|                                                                                     | • Express delivery is available subject to a surcharge. Contact Baresque for details and pricing. |                                                                 |
|                                                                                     |                                                                                                   |                                                                 |