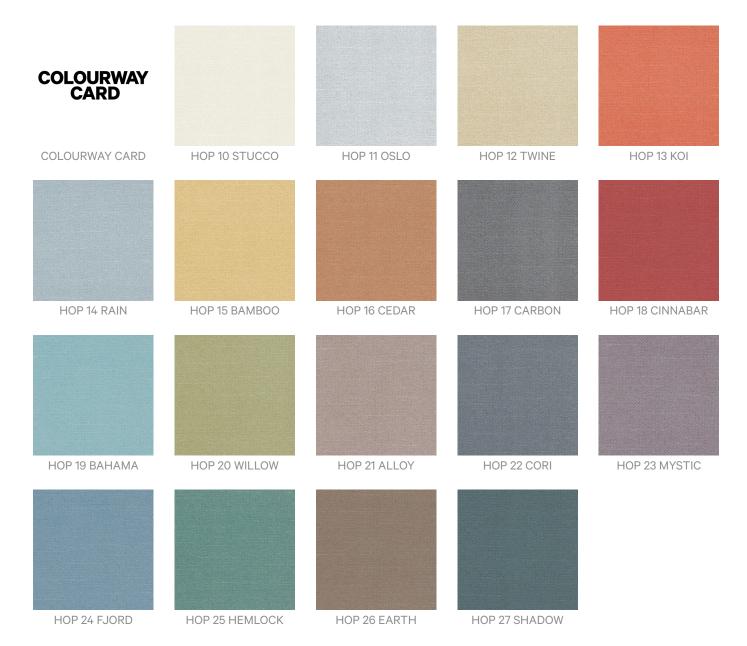

liquid detergent and warm water
- 3: Isopropyl Alcohol (a.k.a. rubbing alcohol)

Remove any detergent with a clean, damp cloth. Gently pat dry.

For more difficult stains, dampen a soft white cloth with a solution of household bleach (10% bleach / 90% water). Rub gently. Rinse with a water dampened cloth to remove bleach concentration.

Do not use solvent based or concentrated abrasive cleaning agents, lacquer thinners or nail polish remover as these may cause discolouration over a period of time.

Always test in an inconspicuous area first.

If care instructions don't deliver the expected results, cease cleaning method immediately and contact Baresque for assistance.

#### Warranty

2-year warranty. Visit **baresque.com.au/warranty** for complete details.



### Colour & Finish Options