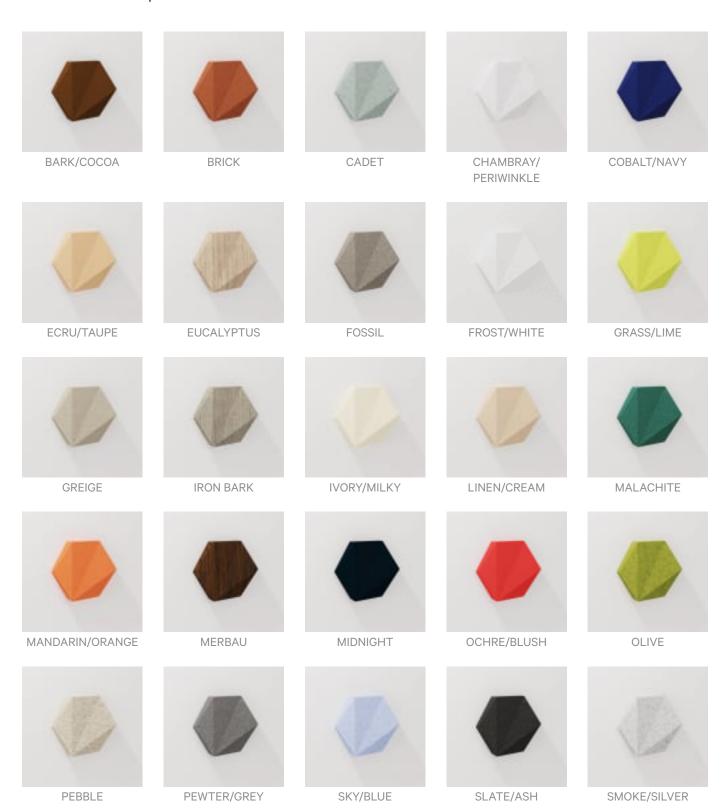

|
| Warranty            | 5-year warranty. Visit <b>baresque.com.au/warranty</b> for complete details.                                                                                       |
| Customisable        | The Zintra Acoustic Solutions range is customisable to your project. Please get in touch with your local contact for details.                                      |
| Additional Comments | NRC - 0.45 - 0.80. Indoor only. Also available with Digital Print. Not suitable as a free standing product.                                                        |
| How to Specify      | 1. Zintra Colour                                                                                                                                                   |



## Colour & Finish Options







## **BOX HEX**

## Acoustics » Tiles







SUNSHINE/YELLOW



TAR/BLACK