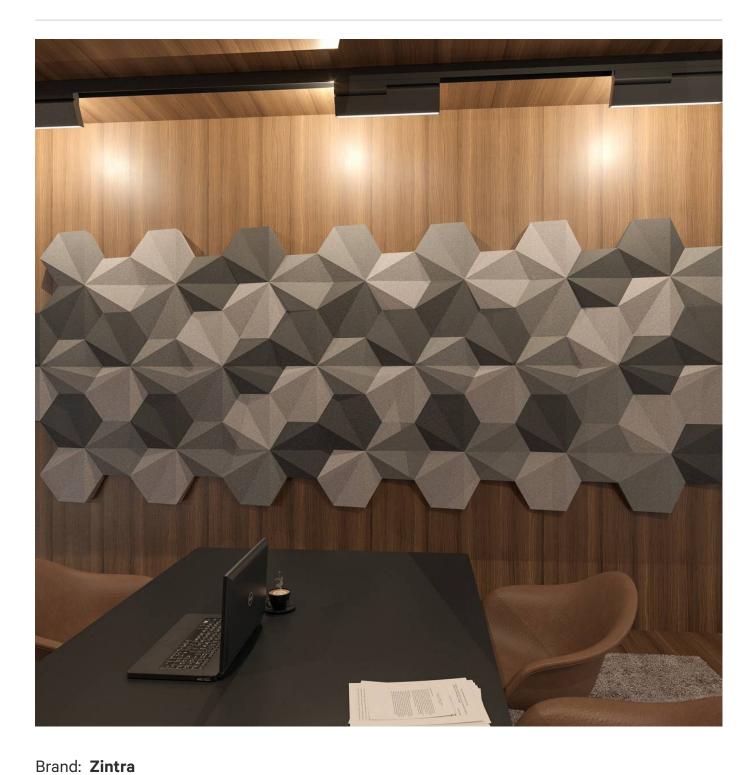

Acoustics » Tiles

Applications: Tiles

Zintra Box Tiles come in a range of standard sizes and depths that make them easy on the eye and easy to install. Hex is available in 28 colours.

| ✓ Bleach Cleanable                                                                                                                                                                                                               | <ul><li>Environmentally Friendly</li></ul>                                                                                                                                                                                                                                                                                                                                                                                                                                                                                                                                                                                                                                                                                                            |
|----------------------------------------------------------------------------------------------------------------------------------------------------------------------------------------------------------------------------------|-------------------------------------------------------------------------------------------------------------------------------------------------------------------------------------------------------------------------------------------------------------------------------------------------------------------------------------------------------------------------------------------------------------------------------------------------------------------------------------------------------------------------------------------------------------------------------------------------------------------------------------------------------------------------------------------------------------------------------------------------------|
| ✓ Solution Dyed Yarns                                                                                                                                                                                                            |                                                                                                                                                                                                                                                                                                                                                                                                                                                                                                                                                                                                                                                                                                                                                       |
| With a range of standard sizes and depths, Box Tiles give your walls dimension, colour and the acoustic benefits of Zintra.  Easy to layout, mix and match, and install, their versatility is an effective addition to any wall. |                                                                                                                                                                                                                                                                                                                                                                                                                                                                                                                                                                                                                                                                                                                                                       |
|                                                                                                                                                                                                                                  |                                                                                                                                                                                                                                                                                                                                                                                                                                                                                                                                                                                                                                                                                                                                                       |
| Zintra Acoustic Panel - 100% Solution                                                                                                                                                                                            | Dyed (Colour Through) Polyester. 2.3 kg/m²                                                                                                                                                                                                                                                                                                                                                                                                                                                                                                                                                                                                                                                                                                            |
| Easily recycled through standard recy                                                                                                                                                                                            | vcling channels                                                                                                                                                                                                                                                                                                                                                                                                                                                                                                                                                                                                                                                                                                                                       |
| Zintra Panel - Matt. Check out the Zin                                                                                                                                                                                           | tra 12mm colour range in the DOWNLOADS                                                                                                                                                                                                                                                                                                                                                                                                                                                                                                                                                                                                                                                                                                                |
| 12 tiles / set, 1.1m² 381mm w x 330mm h x 76mm d / tile                                                                                                                                                                          |                                                                                                                                                                                                                                                                                                                                                                                                                                                                                                                                                                                                                                                                                                                                                       |
|                                                                                                                                                                                                                                  | 05 2003 for the purpose of determining the by the Building Code of Australia for the and ceiling linings.                                                                                                                                                                                                                                                                                                                                                                                                                                                                                                                                                                                                                                             |
| Classification - Group 1<br>Specific Extinction - Less than 250m²                                                                                                                                                                | /kg                                                                                                                                                                                                                                                                                                                                                                                                                                                                                                                                                                                                                                                                                                                                                   |
| • 2-3 weeks.                                                                                                                                                                                                                     |                                                                                                                                                                                                                                                                                                                                                                                                                                                                                                                                                                                                                                                                                                                                                       |
| Additonal 1-week for Western Austra                                                                                                                                                                                              | alia.                                                                                                                                                                                                                                                                                                                                                                                                                                                                                                                                                                                                                                                                                                                                                 |
| Stanley knife and straight edge                                                                                                                                                                                                  |                                                                                                                                                                                                                                                                                                                                                                                                                                                                                                                                                                                                                                                                                                                                                       |
| Supplied assembled as individual Zint screwed into the back of each.                                                                                                                                                             | ra Box Tile, including dual lock fastener                                                                                                                                                                                                                                                                                                                                                                                                                                                                                                                                                                                                                                                                                                             |
| Arrange as required with included ins fasteners (no screws supplied).                                                                                                                                                            | tall template and fit to wall with supplied                                                                                                                                                                                                                                                                                                                                                                                                                                                                                                                                                                                                                                                                                                           |
| Download the Handling and Installation                                                                                                                                                                                           | on guide for full instructions.                                                                                                                                                                                                                                                                                                                                                                                                                                                                                                                                                                                                                                                                                                                       |
|                                                                                                                                                                                                                                  | With a range of standard sizes and de colour and the acoustic benefits of Zi Easy to layout, mix and match, and insany wall.  Check out the Zintra 12mm colour ran Zintra Acoustic Panel - 100% Solution  Easily recycled through standard recy Zintra Panel - Matt. Check out the Zintra 12 tiles / set, 1.1m² 381mm w x 330mm  Tested in accordance with AS ISO 970 Group Number classification required control of fire spread on interior wall a Classification - Group 1 Specific Extinction - Less than 250m²  • 2-3 weeks.  • Additonal 1-week for Western Austra Stanley knife and straight edge  Supplied assembled as individual Zint screwed into the back of each.  Arrange as required with included ins fasteners (no screws supplied). |