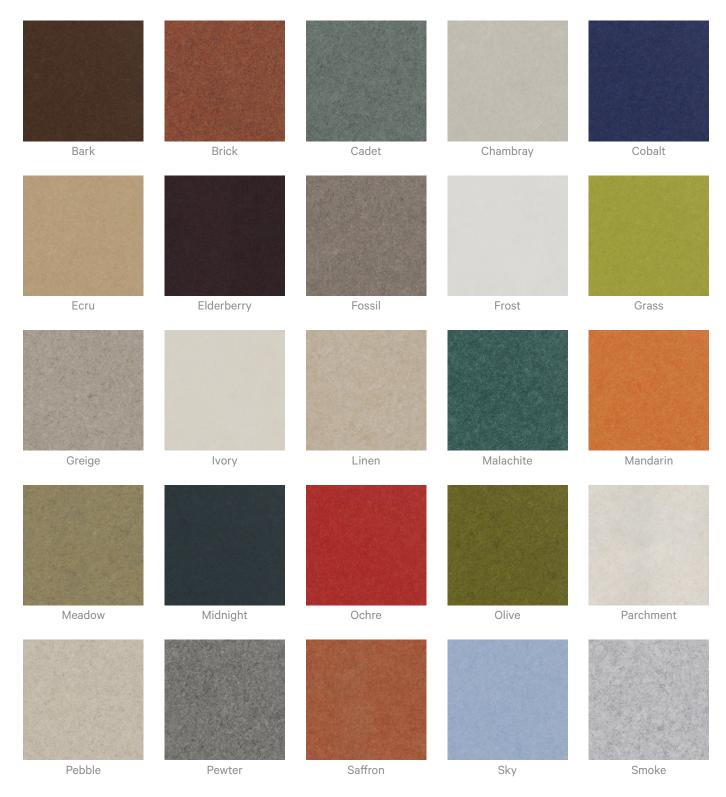

Please get in touch with your local contact for details.                                      |  |
| Additional Comments       | NRC Rating:                                                                                                                                                        |  |
|                           | • Directly mounted: 0.8                                                                                                                                            |  |
|                           | • With 6" (152mm) Air Gap: Up to 0.95                                                                                                                              |  |



### STICKS TRIM

Acoustics » Acoustic Sticks

### Colour & Finish Options

#### Zintra 12mm Solid PET



# STICKS TRIM

Acoustics » Acoustic Sticks



Eucalyptus

Ironbark

Merbau

Spotted Gum