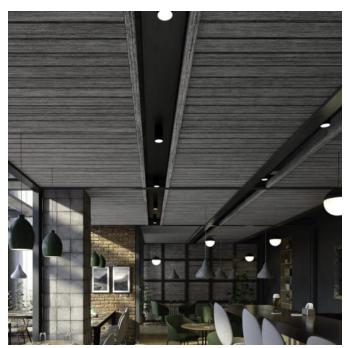

Acoustics » Acoustic Sticks

STICKS TRIM

Brand: **Zintra** 

Applications: Ceilings, Walls

STICKS TRIM Acoustics » Acoustic Sticks

Sticks Trim Spotted Gum

Sticks Trim Ironbark Ceiling

Sticks Trim Detail

1300 306 399 info@baresque.com.au baresque.com.au

STICKS TRIM Acoustics » Acoustic Sticks

Sticks Trim are designed to complement Zintra Sticks Bundles. Impeccably finish around windows, doors, ceiling services and GPOs with Zintra Sticks Trim.