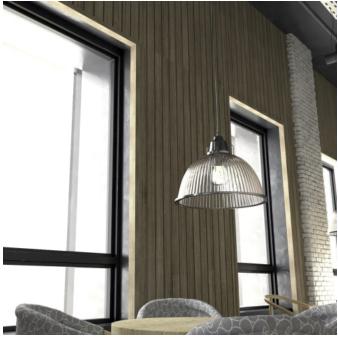

Acoustics » Acoustic Sticks

STICKS TRIM

Brand: **Zintra** 

Applications: Ceilings, Walls

STICKS TRIM Acoustics » Acoustic Sticks

Sticks Trim Spotted Gum

Sticks Trim Ironbark Ceiling

Sticks Trim Detail

1300 306 399 info@baresque.com.au baresque.com.au

STICKS TRIM Acoustics » Acoustic Sticks

Sticks Trim are designed to complement Zintra Sticks Bundles. Impeccably finish around windows, doors, ceiling services and GPOs with Zintra Sticks Trim.