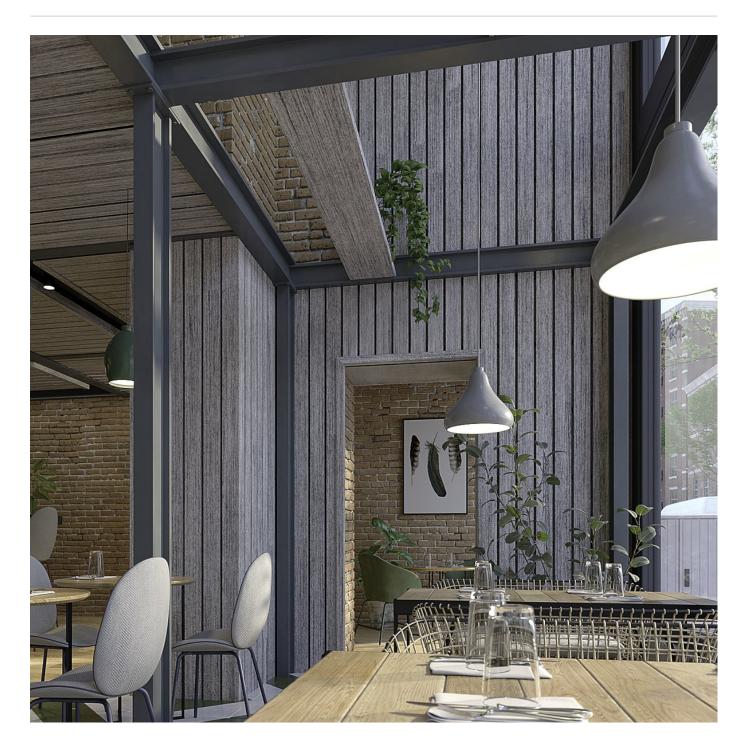

Acoustics » Acoustic Sticks

STICKS TRIM

Brand: **Zintra** 

Applications: Ceilings, Walls

STICKS TRIM Acoustics » Acoustic Sticks

Sticks Trim Spotted Gum

Sticks Trim Ironbark Ceiling

Sticks Trim Detail

1300 306 399 info@baresque.com.au baresque.com.au

STICKS TRIM Acoustics » Acoustic Sticks

Sticks Trim are designed to complement Zintra Sticks Bundles. Impeccably finish around windows, doors, ceiling services and GPOs with Zintra Sticks Trim.