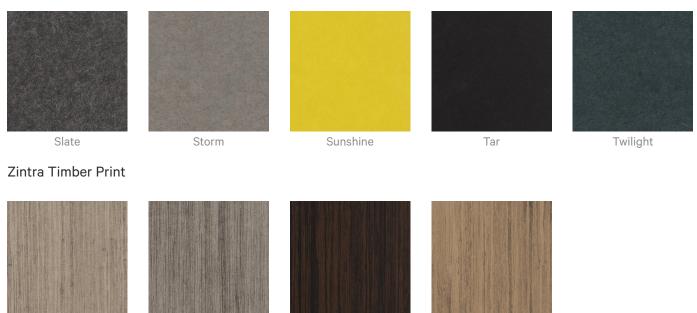

# STICKS TRIM

Acoustics » Acoustic Sticks

Eucalyptus

Ironbark

Merbau

Spotted Gum