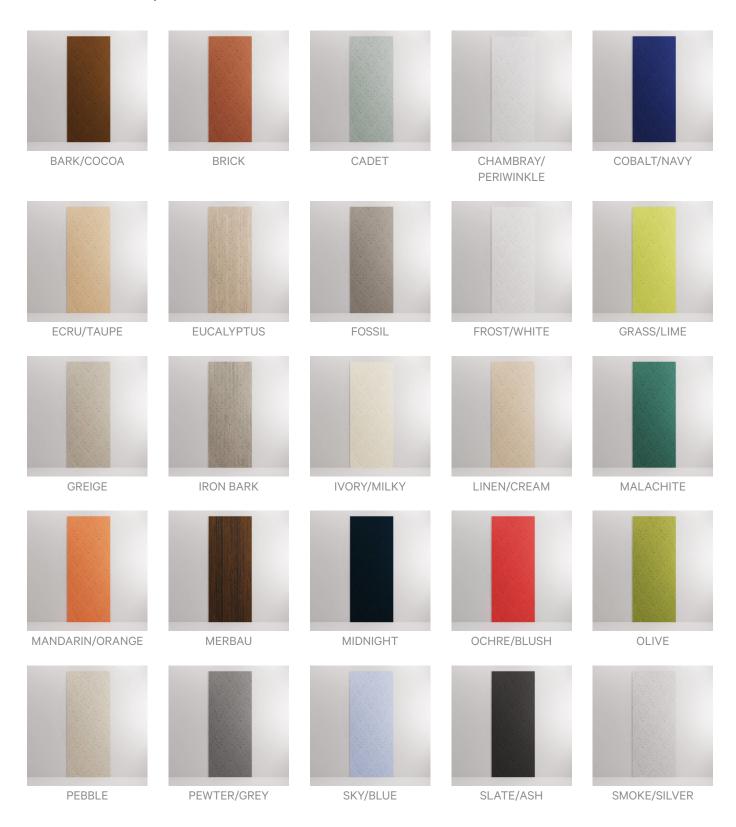

### Colour & Finish Options

5 of 6

**Acoustics** » Acoustic Panels

SPOTTED GUM

SUNSHINE/YELLOW

TAR/BLACK