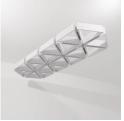

Baffle Prismatic - Greige

Baffle Prismatic - Greige

Acoustics » Acoustic Baffles

Baffles Connect Prismatic Grass

Baffles Connect Prismatic Detail

Acoustics » Acoustic Baffles

Add sculptural on-trend geo-accents to your ceiling space with Connect Prismatic Baffles. Designed for full ceiling coverage.