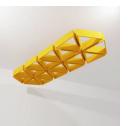

| <ul><li>✓ Acoustic</li><li>✓ Easy Install</li></ul> | ✓ Bleach Cleanable                                                                                                                                                                                                                                                                                                                                                                                                                                                                                                                    | ✓ Easy Clean                                                                                         |  |
|-----------------------------------------------------|---------------------------------------------------------------------------------------------------------------------------------------------------------------------------------------------------------------------------------------------------------------------------------------------------------------------------------------------------------------------------------------------------------------------------------------------------------------------------------------------------------------------------------------|------------------------------------------------------------------------------------------------------|--|
| Description                                         | Add sculptural on-trend geo-accents to your ceiling space with Connect Baffles. An innovative solution to large areas requiring improved acoustics, Connect Baffle options are designed with full ceiling coverage in mind and will create a ceiling space with architectural shape, form and definitive character. <b>Connect Prismatic</b> features a collection of interconnected triangles, presenting a visually captivating and harmonious design. This pattern introduces a sense of structure and balance to interior spaces. |                                                                                                      |  |
|                                                     | Connect Baffles are also available in                                                                                                                                                                                                                                                                                                                                                                                                                                                                                                 | 4 other great designs:                                                                               |  |
|                                                     |                                                                                                                                                                                                                                                                                                                                                                                                                                                                                                                                       | nterconnected design, arranged in a flowing,<br>ds a sense of movement and unity to interior         |  |
|                                                     |                                                                                                                                                                                                                                                                                                                                                                                                                                                                                                                                       | ted squares, creating a visually dynamic and sense of structure and balance to interior              |  |
|                                                     |                                                                                                                                                                                                                                                                                                                                                                                                                                                                                                                                       | onnected hexagons, offering a visually striking<br>troduces a sense of symmetry and harmony to       |  |
|                                                     |                                                                                                                                                                                                                                                                                                                                                                                                                                                                                                                                       | terconnected geometric shapes, including<br>zed forms. This captivating design adds visual<br>baces. |  |
| How to Specify                                      | 1. Select Design                                                                                                                                                                                                                                                                                                                                                                                                                                                                                                                      |                                                                                                      |  |
|                                                     | 2. Select Size                                                                                                                                                                                                                                                                                                                                                                                                                                                                                                                        |                                                                                                      |  |
|                                                     | 3. Select Zintra Colour                                                                                                                                                                                                                                                                                                                                                                                                                                                                                                               |                                                                                                      |  |
| Composition                                         | Zintra Acoustic Panel - 100% Solutic                                                                                                                                                                                                                                                                                                                                                                                                                                                                                                  | n Dyed (Colour Through) Polyester                                                                    |  |
|                                                     | 12mm (1/2") -Density 2.4 kg /m² 0.5                                                                                                                                                                                                                                                                                                                                                                                                                                                                                                   | lb/ft²                                                                                               |  |
| Sustainability                                      | Zintra is made from 100% recyclable materials.                                                                                                                                                                                                                                                                                                                                                                                                                                                                                        |                                                                                                      |  |
|                                                     | • 60% post-consumer recycled cont                                                                                                                                                                                                                                                                                                                                                                                                                                                                                                     | ent from PET bottles.                                                                                |  |
|                                                     | • 35% pre-consumer recycled conte                                                                                                                                                                                                                                                                                                                                                                                                                                                                                                     | nt from PET chips                                                                                    |  |
|                                                     | • 5% polylactic acid (PLA)                                                                                                                                                                                                                                                                                                                                                                                                                                                                                                            |                                                                                                      |  |
|                                                     |                                                                                                                                                                                                                                                                                                                                                                                                                                                                                                                                       |                                                                                                      |  |