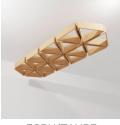

Baffle Prismatic - Greige

Baffle Prismatic - Greige

Acoustics » Acoustic Baffles

Baffles Connect Prismatic Grass

Baffles Connect Prismatic Detail

Acoustics » Acoustic Baffles

Add sculptural on-trend geo-accents to your ceiling space with Connect Prismatic Baffles. Designed for full ceiling coverage.