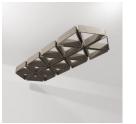

Baffle Prismatic - Greige

Baffle Prismatic - Greige

Acoustics » Acoustic Baffles

Baffles Connect Prismatic Grass

Baffles Connect Prismatic Detail

Acoustics » Acoustic Baffles

Add sculptural on-trend geo-accents to your ceiling space with Connect Prismatic Baffles. Designed for full ceiling coverage.