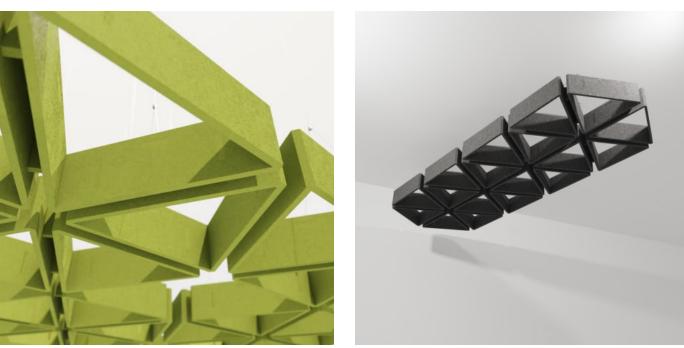

Baffle Prismatic - Greige

Baffle Prismatic - Greige

Acoustics » Acoustic Baffles

Baffles Connect Prismatic Grass

Baffles Connect Prismatic Detail

Acoustics » Acoustic Baffles

Add sculptural on-trend geo-accents to your ceiling space with Connect Prismatic Baffles. Designed for full ceiling coverage.

| <ul><li>✓ Acoustic</li><li>✓ Easy Install</li></ul> | ✓ Bleach Cleanable                                                                                                                                                                                                                                                                                                                                                                                                                                                                                                                    | ✓ Easy Clean                                                                                         |  |
|-----------------------------------------------------|---------------------------------------------------------------------------------------------------------------------------------------------------------------------------------------------------------------------------------------------------------------------------------------------------------------------------------------------------------------------------------------------------------------------------------------------------------------------------------------------------------------------------------------|------------------------------------------------------------------------------------------------------|--|
| Description                                         | Add sculptural on-trend geo-accents to your ceiling space with Connect Baffles. An innovative solution to large areas requiring improved acoustics, Connect Baffle options are designed with full ceiling coverage in mind and will create a ceiling space with architectural shape, form and definitive character. <b>Connect Prismatic</b> features a collection of interconnected triangles, presenting a visually captivating and harmonious design. This pattern introduces a sense of structure and balance to interior spaces. |                                                                                                      |  |
|                                                     | Connect Baffles are also available in                                                                                                                                                                                                                                                                                                                                                                                                                                                                                                 | 4 other great designs:                                                                               |  |
|                                                     |                                                                                                                                                                                                                                                                                                                                                                                                                                                                                                                                       | nterconnected design, arranged in a flowing,<br>ds a sense of movement and unity to interior         |  |
|                                                     |                                                                                                                                                                                                                                                                                                                                                                                                                                                                                                                                       | ted squares, creating a visually dynamic and sense of structure and balance to interior              |  |
|                                                     |                                                                                                                                                                                                                                                                                                                                                                                                                                                                                                                                       | onnected hexagons, offering a visually striking<br>troduces a sense of symmetry and harmony to       |  |
|                                                     |                                                                                                                                                                                                                                                                                                                                                                                                                                                                                                                                       | terconnected geometric shapes, including<br>zed forms. This captivating design adds visual<br>baces. |  |
| How to Specify                                      | 1. Select Design                                                                                                                                                                                                                                                                                                                                                                                                                                                                                                                      |                                                                                                      |  |
|                                                     | 2. Select Size                                                                                                                                                                                                                                                                                                                                                                                                                                                                                                                        |                                                                                                      |  |
|                                                     | 3. Select Zintra Colour                                                                                                                                                                                                                                                                                                                                                                                                                                                                                                               |                                                                                                      |  |
| Composition                                         | Zintra Acoustic Panel - 100% Solutic                                                                                                                                                                                                                                                                                                                                                                                                                                                                                                  | n Dyed (Colour Through) Polyester                                                                    |  |
|                                                     | 12mm (1/2") -Density 2.4 kg /m² 0.5                                                                                                                                                                                                                                                                                                                                                                                                                                                                                                   | lb/ft²                                                                                               |  |
| Sustainability                                      | Zintra is made from 100% recyclable materials.                                                                                                                                                                                                                                                                                                                                                                                                                                                                                        |                                                                                                      |  |
|                                                     | • 60% post-consumer recycled cont                                                                                                                                                                                                                                                                                                                                                                                                                                                                                                     | ent from PET bottles.                                                                                |  |
|                                                     | • 35% pre-consumer recycled conte                                                                                                                                                                                                                                                                                                                                                                                                                                                                                                     | nt from PET chips                                                                                    |  |
|                                                     | • 5% polylactic acid (PLA)                                                                                                                                                                                                                                                                                                                                                                                                                                                                                                            |                                                                                                      |  |
|                                                     |                                                                                                                                                                                                                                                                                                                                                                                                                                                                                                                                       |                                                                                                      |  |