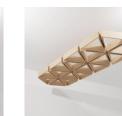

Baffle Prismatic - Greige

Baffle Prismatic - Greige

Acoustics » Acoustic Baffles

Baffles Connect Prismatic Grass

Baffles Connect Prismatic Detail

Acoustics » Acoustic Baffles

Add sculptural on-trend geo-accents to your ceiling space with Connect Prismatic Baffles. Designed for full ceiling coverage.

| <ul><li>✓ Acoustic</li><li>✓ Easy Install</li></ul> | ✓ Bleach Cleanable                                                                                                                                                                                                                                                                                                                                                                                                                                                                                                                    | ✓ Easy Clean                                                                                         |  |
|-----------------------------------------------------|---------------------------------------------------------------------------------------------------------------------------------------------------------------------------------------------------------------------------------------------------------------------------------------------------------------------------------------------------------------------------------------------------------------------------------------------------------------------------------------------------------------------------------------|------------------------------------------------------------------------------------------------------|--|
| Description                                         | Add sculptural on-trend geo-accents to your ceiling space with Connect Baffles. An innovative solution to large areas requiring improved acoustics, Connect Baffle options are designed with full ceiling coverage in mind and will create a ceiling space with architectural shape, form and definitive character. <b>Connect Prismatic</b> features a collection of interconnected triangles, presenting a visually captivating and harmonious design. This pattern introduces a sense of structure and balance to interior spaces. |                                                                                                      |  |
|                                                     | Connect Baffles are also available in                                                                                                                                                                                                                                                                                                                                                                                                                                                                                                 | 4 other great designs:                                                                               |  |
|                                                     |                                                                                                                                                                                                                                                                                                                                                                                                                                                                                                                                       | nterconnected design, arranged in a flowing,<br>ds a sense of movement and unity to interior         |  |
|                                                     |                                                                                                                                                                                                                                                                                                                                                                                                                                                                                                                                       | ted squares, creating a visually dynamic and sense of structure and balance to interior              |  |
|                                                     |                                                                                                                                                                                                                                                                                                                                                                                                                                                                                                                                       | onnected hexagons, offering a visually striking<br>troduces a sense of symmetry and harmony to       |  |
|                                                     |                                                                                                                                                                                                                                                                                                                                                                                                                                                                                                                                       | terconnected geometric shapes, including<br>zed forms. This captivating design adds visual<br>baces. |  |
| How to Specify                                      | 1. Select Design                                                                                                                                                                                                                                                                                                                                                                                                                                                                                                                      |                                                                                                      |  |
|                                                     | 2. Select Size                                                                                                                                                                                                                                                                                                                                                                                                                                                                                                                        |                                                                                                      |  |
|                                                     | 3. Select Zintra Colour                                                                                                                                                                                                                                                                                                                                                                                                                                                                                                               |                                                                                                      |  |
| Composition                                         | Zintra Acoustic Panel - 100% Solutic                                                                                                                                                                                                                                                                                                                                                                                                                                                                                                  | n Dyed (Colour Through) Polyester                                                                    |  |
|                                                     | 12mm (1/2") -Density 2.4 kg /m² 0.5                                                                                                                                                                                                                                                                                                                                                                                                                                                                                                   | lb/ft²                                                                                               |  |
| Sustainability                                      | Zintra is made from 100% recyclable materials.                                                                                                                                                                                                                                                                                                                                                                                                                                                                                        |                                                                                                      |  |
|                                                     | • 60% post-consumer recycled cont                                                                                                                                                                                                                                                                                                                                                                                                                                                                                                     | ent from PET bottles.                                                                                |  |
|                                                     | • 35% pre-consumer recycled conte                                                                                                                                                                                                                                                                                                                                                                                                                                                                                                     | nt from PET chips                                                                                    |  |
|                                                     | • 5% polylactic acid (PLA)                                                                                                                                                                                                                                                                                                                                                                                                                                                                                                            |                                                                                                      |  |
|                                                     |                                                                                                                                                                                                                                                                                                                                                                                                                                                                                                                                       |                                                                                                      |  |