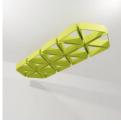

Baffle Prismatic - Greige

Baffle Prismatic - Greige

Acoustics » Acoustic Baffles

Baffles Connect Prismatic Grass

Baffles Connect Prismatic Detail

Acoustics » Acoustic Baffles

Add sculptural on-trend geo-accents to your ceiling space with Connect Prismatic Baffles. Designed for full ceiling coverage.