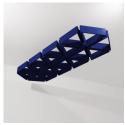

Baffle Prismatic - Greige

Baffle Prismatic - Greige

Acoustics » Acoustic Baffles

Baffles Connect Prismatic Grass

Baffles Connect Prismatic Detail

Acoustics » Acoustic Baffles

Add sculptural on-trend geo-accents to your ceiling space with Connect Prismatic Baffles. Designed for full ceiling coverage.