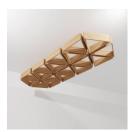

Baffle Prismatic - Greige

Baffle Prismatic - Greige

Acoustics » Acoustic Baffles

Baffles Connect Prismatic Grass

Baffles Connect Prismatic Detail

Acoustics » Acoustic Baffles

Add sculptural on-trend geo-accents to your ceiling space with Connect Prismatic Baffles. Designed for full ceiling coverage.

| <ul><li>✓ Acoustic</li><li>✓ Easy Install</li></ul> | ✓ Bleach Cleanable                                                                                                                                                                                                                                                                                                                                                                                                                                                                                                                    | ✓ Easy Clean                                                                                         |  |
|-----------------------------------------------------|---------------------------------------------------------------------------------------------------------------------------------------------------------------------------------------------------------------------------------------------------------------------------------------------------------------------------------------------------------------------------------------------------------------------------------------------------------------------------------------------------------------------------------------|------------------------------------------------------------------------------------------------------|--|
| Description                                         | Add sculptural on-trend geo-accents to your ceiling space with Connect Baffles. An innovative solution to large areas requiring improved acoustics, Connect Baffle options are designed with full ceiling coverage in mind and will create a ceiling space with architectural shape, form and definitive character. <b>Connect Prismatic</b> features a collection of interconnected triangles, presenting a visually captivating and harmonious design. This pattern introduces a sense of structure and balance to interior spaces. |                                                                                                      |  |
|                                                     | Connect Baffles are also available in                                                                                                                                                                                                                                                                                                                                                                                                                                                                                                 | 4 other great designs:                                                                               |  |
|                                                     |                                                                                                                                                                                                                                                                                                                                                                                                                                                                                                                                       | nterconnected design, arranged in a flowing,<br>ds a sense of movement and unity to interior         |  |
|                                                     |                                                                                                                                                                                                                                                                                                                                                                                                                                                                                                                                       | ted squares, creating a visually dynamic and sense of structure and balance to interior              |  |
|                                                     |                                                                                                                                                                                                                                                                                                                                                                                                                                                                                                                                       | onnected hexagons, offering a visually striking<br>troduces a sense of symmetry and harmony to       |  |
|                                                     |                                                                                                                                                                                                                                                                                                                                                                                                                                                                                                                                       | terconnected geometric shapes, including<br>zed forms. This captivating design adds visual<br>baces. |  |
| How to Specify                                      | 1. Select Design                                                                                                                                                                                                                                                                                                                                                                                                                                                                                                                      |                                                                                                      |  |
|                                                     | 2. Select Size                                                                                                                                                                                                                                                                                                                                                                                                                                                                                                                        |                                                                                                      |  |
|                                                     | 3. Select Zintra Colour                                                                                                                                                                                                                                                                                                                                                                                                                                                                                                               |                                                                                                      |  |
| Composition                                         | Zintra Acoustic Panel - 100% Solutic                                                                                                                                                                                                                                                                                                                                                                                                                                                                                                  | n Dyed (Colour Through) Polyester                                                                    |  |
|                                                     | 12mm (1/2") -Density 2.4 kg /m² 0.5                                                                                                                                                                                                                                                                                                                                                                                                                                                                                                   | lb/ft²                                                                                               |  |
| Sustainability                                      | Zintra is made from 100% recyclable materials.                                                                                                                                                                                                                                                                                                                                                                                                                                                                                        |                                                                                                      |  |
|                                                     | • 60% post-consumer recycled cont                                                                                                                                                                                                                                                                                                                                                                                                                                                                                                     | ent from PET bottles.                                                                                |  |
|                                                     | • 35% pre-consumer recycled conte                                                                                                                                                                                                                                                                                                                                                                                                                                                                                                     | nt from PET chips                                                                                    |  |
|                                                     | • 5% polylactic acid (PLA)                                                                                                                                                                                                                                                                                                                                                                                                                                                                                                            |                                                                                                      |  |
|                                                     |                                                                                                                                                                                                                                                                                                                                                                                                                                                                                                                                       |                                                                                                      |  |