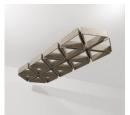

Baffle Prismatic - Greige

Baffle Prismatic - Greige

Acoustics » Acoustic Baffles

Baffles Connect Prismatic Grass

Baffles Connect Prismatic Detail

Acoustics » Acoustic Baffles

Add sculptural on-trend geo-accents to your ceiling space with Connect Prismatic Baffles. Designed for full ceiling coverage.