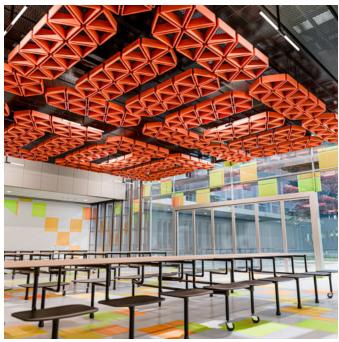

Baffle Prismatic - Greige

Baffle Prismatic - Greige

Acoustics » Acoustic Baffles

Baffles Connect Prismatic Grass

Baffles Connect Prismatic Detail

Acoustics » Acoustic Baffles

Add sculptural on-trend geo-accents to your ceiling space with Connect Prismatic Baffles. Designed for full ceiling coverage.

| <ul><li>✓ Acoustic</li><li>✓ Easy Install</li></ul> | ✓ Bleach Cleanable                                                                                                                                                                                                                                                                                                                                                                                                                                                                                                                    | ✓ Easy Clean                                                                                         |  |
|-----------------------------------------------------|---------------------------------------------------------------------------------------------------------------------------------------------------------------------------------------------------------------------------------------------------------------------------------------------------------------------------------------------------------------------------------------------------------------------------------------------------------------------------------------------------------------------------------------|------------------------------------------------------------------------------------------------------|--|
| Description                                         | Add sculptural on-trend geo-accents to your ceiling space with Connect Baffles. An innovative solution to large areas requiring improved acoustics, Connect Baffle options are designed with full ceiling coverage in mind and will create a ceiling space with architectural shape, form and definitive character. <b>Connect Prismatic</b> features a collection of interconnected triangles, presenting a visually captivating and harmonious design. This pattern introduces a sense of structure and balance to interior spaces. |                                                                                                      |  |
|                                                     | Connect Baffles are also available in                                                                                                                                                                                                                                                                                                                                                                                                                                                                                                 | 4 other great designs:                                                                               |  |
|                                                     |                                                                                                                                                                                                                                                                                                                                                                                                                                                                                                                                       | nterconnected design, arranged in a flowing,<br>ds a sense of movement and unity to interior         |  |
|                                                     |                                                                                                                                                                                                                                                                                                                                                                                                                                                                                                                                       | ted squares, creating a visually dynamic and sense of structure and balance to interior              |  |
|                                                     |                                                                                                                                                                                                                                                                                                                                                                                                                                                                                                                                       | onnected hexagons, offering a visually striking<br>troduces a sense of symmetry and harmony to       |  |
|                                                     |                                                                                                                                                                                                                                                                                                                                                                                                                                                                                                                                       | terconnected geometric shapes, including<br>zed forms. This captivating design adds visual<br>baces. |  |
| How to Specify                                      | 1. Select Design                                                                                                                                                                                                                                                                                                                                                                                                                                                                                                                      |                                                                                                      |  |
|                                                     | 2. Select Size                                                                                                                                                                                                                                                                                                                                                                                                                                                                                                                        |                                                                                                      |  |
|                                                     | 3. Select Zintra Colour                                                                                                                                                                                                                                                                                                                                                                                                                                                                                                               |                                                                                                      |  |
| Composition                                         | Zintra Acoustic Panel - 100% Solutic                                                                                                                                                                                                                                                                                                                                                                                                                                                                                                  | n Dyed (Colour Through) Polyester                                                                    |  |
|                                                     | 12mm (1/2") -Density 2.4 kg /m² 0.5                                                                                                                                                                                                                                                                                                                                                                                                                                                                                                   | lb/ft²                                                                                               |  |
| Sustainability                                      | Zintra is made from 100% recyclable materials.                                                                                                                                                                                                                                                                                                                                                                                                                                                                                        |                                                                                                      |  |
|                                                     | • 60% post-consumer recycled cont                                                                                                                                                                                                                                                                                                                                                                                                                                                                                                     | ent from PET bottles.                                                                                |  |
|                                                     | • 35% pre-consumer recycled conte                                                                                                                                                                                                                                                                                                                                                                                                                                                                                                     | nt from PET chips                                                                                    |  |
|                                                     | • 5% polylactic acid (PLA)                                                                                                                                                                                                                                                                                                                                                                                                                                                                                                            |                                                                                                      |  |
|                                                     |                                                                                                                                                                                                                                                                                                                                                                                                                                                                                                                                       |                                                                                                      |  |