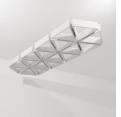

Baffle Prismatic - Greige

Baffle Prismatic - Greige

Acoustics » Acoustic Baffles

Baffles Connect Prismatic Grass

Baffles Connect Prismatic Detail

Acoustics » Acoustic Baffles

Add sculptural on-trend geo-accents to your ceiling space with Connect Prismatic Baffles. Designed for full ceiling coverage.