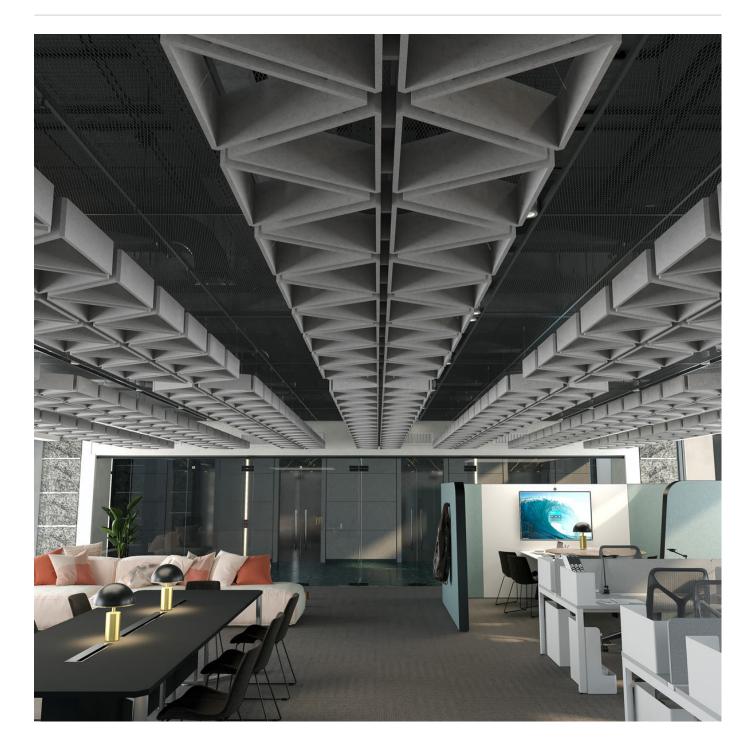

Baffle Prismatic - Greige

Baffle Prismatic - Greige

Acoustics » Acoustic Baffles

Baffles Connect Prismatic Grass

Baffles Connect Prismatic Detail

Acoustics » Acoustic Baffles

Add sculptural on-trend geo-accents to your ceiling space with Connect Prismatic Baffles. Designed for full ceiling coverage.

| <ul><li>✓ Acoustic</li><li>✓ Easy Install</li></ul> | ✓ Bleach Cleanable                                                                                                                                                                                                                                                                                                                                                                                                                                                                                                                    | ✓ Easy Clean                                                                                         |  |
|-----------------------------------------------------|---------------------------------------------------------------------------------------------------------------------------------------------------------------------------------------------------------------------------------------------------------------------------------------------------------------------------------------------------------------------------------------------------------------------------------------------------------------------------------------------------------------------------------------|------------------------------------------------------------------------------------------------------|--|
| Description                                         | Add sculptural on-trend geo-accents to your ceiling space with Connect Baffles. An innovative solution to large areas requiring improved acoustics, Connect Baffle options are designed with full ceiling coverage in mind and will create a ceiling space with architectural shape, form and definitive character. <b>Connect Prismatic</b> features a collection of interconnected triangles, presenting a visually captivating and harmonious design. This pattern introduces a sense of structure and balance to interior spaces. |                                                                                                      |  |
|                                                     | Connect Baffles are also available in                                                                                                                                                                                                                                                                                                                                                                                                                                                                                                 | 4 other great designs:                                                                               |  |
|                                                     |                                                                                                                                                                                                                                                                                                                                                                                                                                                                                                                                       | nterconnected design, arranged in a flowing,<br>ds a sense of movement and unity to interior         |  |
|                                                     |                                                                                                                                                                                                                                                                                                                                                                                                                                                                                                                                       | ted squares, creating a visually dynamic and sense of structure and balance to interior              |  |
|                                                     |                                                                                                                                                                                                                                                                                                                                                                                                                                                                                                                                       | onnected hexagons, offering a visually striking<br>troduces a sense of symmetry and harmony to       |  |
|                                                     |                                                                                                                                                                                                                                                                                                                                                                                                                                                                                                                                       | terconnected geometric shapes, including<br>zed forms. This captivating design adds visual<br>baces. |  |
| How to Specify                                      | 1. Select Design                                                                                                                                                                                                                                                                                                                                                                                                                                                                                                                      |                                                                                                      |  |
|                                                     | 2. Select Size                                                                                                                                                                                                                                                                                                                                                                                                                                                                                                                        |                                                                                                      |  |
|                                                     | 3. Select Zintra Colour                                                                                                                                                                                                                                                                                                                                                                                                                                                                                                               |                                                                                                      |  |
| Composition                                         | Zintra Acoustic Panel - 100% Solutic                                                                                                                                                                                                                                                                                                                                                                                                                                                                                                  | n Dyed (Colour Through) Polyester                                                                    |  |
|                                                     | 12mm (1/2") -Density 2.4 kg /m² 0.5                                                                                                                                                                                                                                                                                                                                                                                                                                                                                                   | lb/ft²                                                                                               |  |
| Sustainability                                      | Zintra is made from 100% recyclable materials.                                                                                                                                                                                                                                                                                                                                                                                                                                                                                        |                                                                                                      |  |
|                                                     | • 60% post-consumer recycled cont                                                                                                                                                                                                                                                                                                                                                                                                                                                                                                     | ent from PET bottles.                                                                                |  |
|                                                     | • 35% pre-consumer recycled conte                                                                                                                                                                                                                                                                                                                                                                                                                                                                                                     | nt from PET chips                                                                                    |  |
|                                                     | • 5% polylactic acid (PLA)                                                                                                                                                                                                                                                                                                                                                                                                                                                                                                            |                                                                                                      |  |
|                                                     |                                                                                                                                                                                                                                                                                                                                                                                                                                                                                                                                       |                                                                                                      |  |