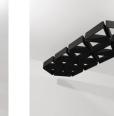

Baffle Prismatic - Greige

Baffle Prismatic - Greige

Acoustics » Acoustic Baffles

Baffles Connect Prismatic Grass

Baffles Connect Prismatic Detail

Acoustics » Acoustic Baffles

Add sculptural on-trend geo-accents to your ceiling space with Connect Prismatic Baffles. Designed for full ceiling coverage.