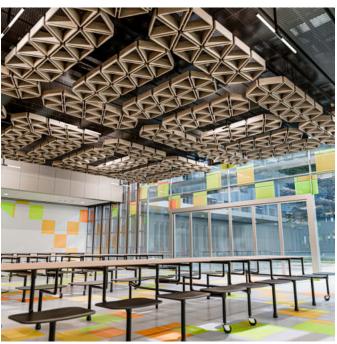

Baffle Prismatic - Greige

Baffle Prismatic - Greige

Acoustics » Acoustic Baffles

Baffles Connect Prismatic Grass

Baffles Connect Prismatic Detail

Acoustics » Acoustic Baffles

Add sculptural on-trend geo-accents to your ceiling space with Connect Prismatic Baffles. Designed for full ceiling coverage.

| <ul><li>✓ Acoustic</li><li>✓ Easy Install</li></ul> | ✓ Bleach Cleanable                                                                                                                                                                                                                                                                                                                                                                                                                                                                                                                    | ✓ Easy Clean                                                                                         |  |
|-----------------------------------------------------|---------------------------------------------------------------------------------------------------------------------------------------------------------------------------------------------------------------------------------------------------------------------------------------------------------------------------------------------------------------------------------------------------------------------------------------------------------------------------------------------------------------------------------------|------------------------------------------------------------------------------------------------------|--|
| Description                                         | Add sculptural on-trend geo-accents to your ceiling space with Connect Baffles. An innovative solution to large areas requiring improved acoustics, Connect Baffle options are designed with full ceiling coverage in mind and will create a ceiling space with architectural shape, form and definitive character. <b>Connect Prismatic</b> features a collection of interconnected triangles, presenting a visually captivating and harmonious design. This pattern introduces a sense of structure and balance to interior spaces. |                                                                                                      |  |
|                                                     | Connect Baffles are also available in                                                                                                                                                                                                                                                                                                                                                                                                                                                                                                 | 4 other great designs:                                                                               |  |
|                                                     |                                                                                                                                                                                                                                                                                                                                                                                                                                                                                                                                       | nterconnected design, arranged in a flowing,<br>ds a sense of movement and unity to interior         |  |
|                                                     |                                                                                                                                                                                                                                                                                                                                                                                                                                                                                                                                       | ted squares, creating a visually dynamic and sense of structure and balance to interior              |  |
|                                                     |                                                                                                                                                                                                                                                                                                                                                                                                                                                                                                                                       | onnected hexagons, offering a visually striking<br>troduces a sense of symmetry and harmony to       |  |
|                                                     |                                                                                                                                                                                                                                                                                                                                                                                                                                                                                                                                       | terconnected geometric shapes, including<br>zed forms. This captivating design adds visual<br>baces. |  |
| How to Specify                                      | 1. Select Design                                                                                                                                                                                                                                                                                                                                                                                                                                                                                                                      |                                                                                                      |  |
|                                                     | 2. Select Size                                                                                                                                                                                                                                                                                                                                                                                                                                                                                                                        |                                                                                                      |  |
|                                                     | 3. Select Zintra Colour                                                                                                                                                                                                                                                                                                                                                                                                                                                                                                               |                                                                                                      |  |
| Composition                                         | Zintra Acoustic Panel - 100% Solutic                                                                                                                                                                                                                                                                                                                                                                                                                                                                                                  | n Dyed (Colour Through) Polyester                                                                    |  |
|                                                     | 12mm (1/2") -Density 2.4 kg /m² 0.5                                                                                                                                                                                                                                                                                                                                                                                                                                                                                                   | lb/ft²                                                                                               |  |
| Sustainability                                      | Zintra is made from 100% recyclable materials.                                                                                                                                                                                                                                                                                                                                                                                                                                                                                        |                                                                                                      |  |
|                                                     | • 60% post-consumer recycled cont                                                                                                                                                                                                                                                                                                                                                                                                                                                                                                     | ent from PET bottles.                                                                                |  |
|                                                     | • 35% pre-consumer recycled conte                                                                                                                                                                                                                                                                                                                                                                                                                                                                                                     | nt from PET chips                                                                                    |  |
|                                                     | • 5% polylactic acid (PLA)                                                                                                                                                                                                                                                                                                                                                                                                                                                                                                            |                                                                                                      |  |
|                                                     |                                                                                                                                                                                                                                                                                                                                                                                                                                                                                                                                       |                                                                                                      |  |