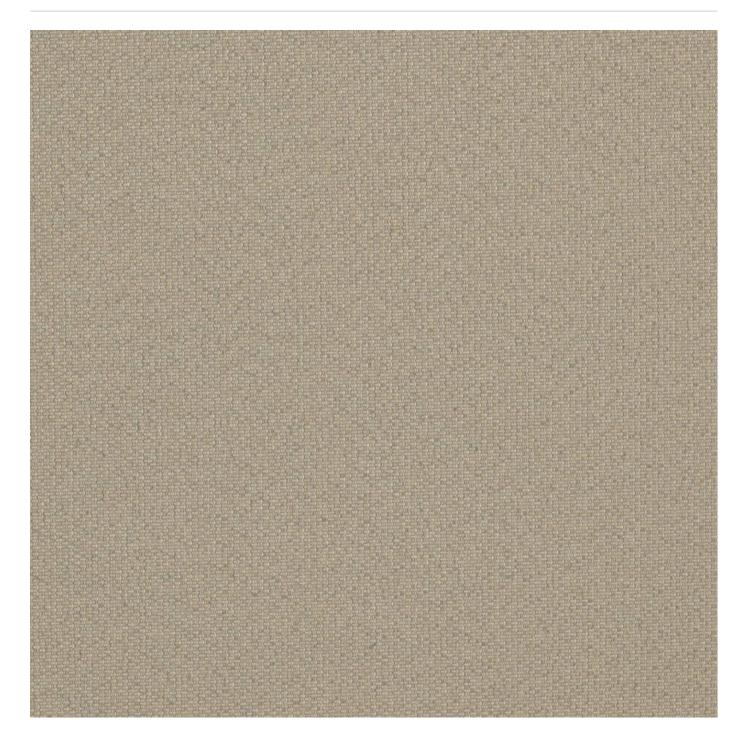

## FOCUS BUSINESS CLASS

Fabrics » Woven Fabrics

Brand: CF Stinson

Applications: Other

Fabrics » Woven Fabrics

Focus-Business Class is a 167cm wide acoustic high-performance fabric available is 7 colours. Easily cleanable with water and a white soft cloth

## FOCUS BUSINESS CLASS

Fabrics » Woven Fabrics