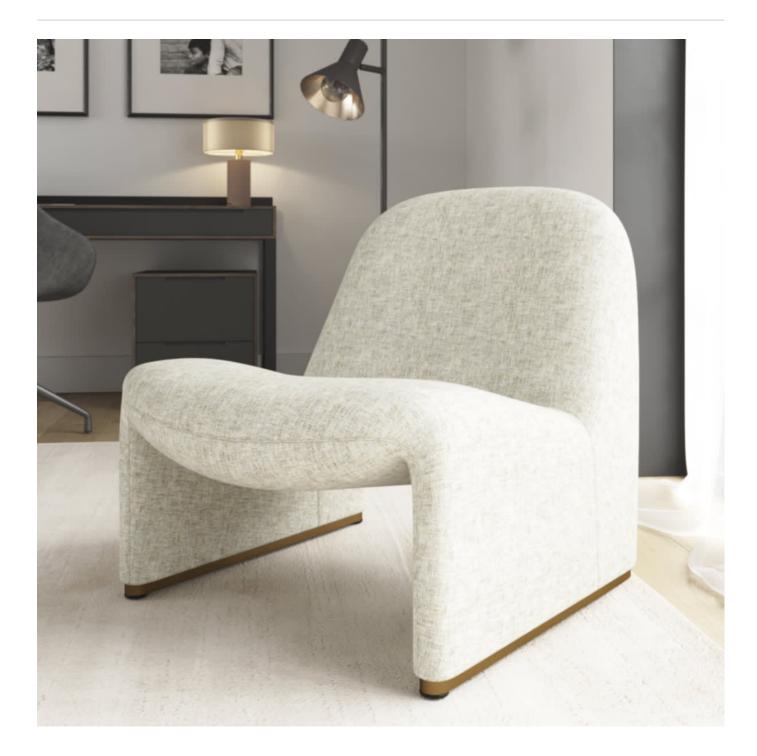

HATCH Fabrics » Woven Fabrics

Brand: Burch

1300 306 399 info@baresque.com.au baresque.com.au

Hatch is a crypton high performance fabric with 100,000 rubs and bleach cleanable that's available in 8 colourways.

| <ul><li>Crypton</li><li>Stain Resistant</li></ul> | <ul> <li>Greenguard Gold Certified</li> <li>Bleach Cleanable</li> </ul>                                                                              |
|---------------------------------------------------|------------------------------------------------------------------------------------------------------------------------------------------------------|
| Description                                       | Hatch exudes charm with a nuanced approach to colour blending. This palette of eight multifaceted shades cohesively connects colours within a space. |
| Roll Size                                         | 137cm x 45.7m - Available by the lineal metre                                                                                                        |
| Weight                                            | 641 g/m²                                                                                                                                             |
| Composition                                       | CRYPTON - 100% Polyester                                                                                                                             |
| Abrasion                                          | 100,000 Double Rubs (Wyzenbeek)                                                                                                                      |
| Pattern Repeat Size                               | Not Applicable                                                                                                                                       |