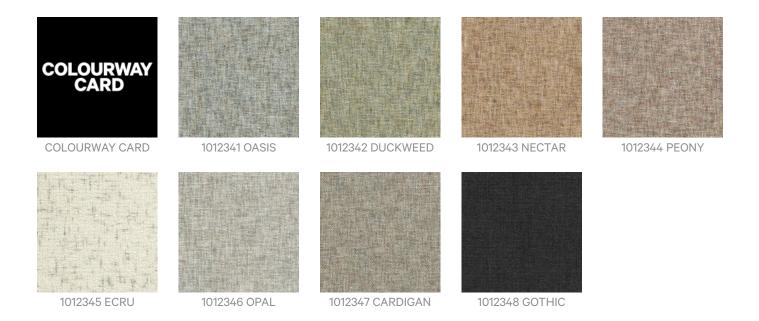

HATCH Fabrics » Woven Fabrics

Brand: Burch

1300 306 399 info@baresque.com.au baresque.com.au

Hatch is a crypton high performance fabric with 100,000 rubs and bleach cleanable that's available in 8 colourways.

| <ul><li>Crypton</li><li>Stain Resistant</li></ul> | <ul> <li>Greenguard Gold Certified</li> <li>Bleach Cleanable</li> </ul>                                                                              |
|---------------------------------------------------|------------------------------------------------------------------------------------------------------------------------------------------------------|
| Description                                       | Hatch exudes charm with a nuanced approach to colour blending. This palette of eight multifaceted shades cohesively connects colours within a space. |
| Roll Size                                         | 137cm x 45.7m - Available by the lineal metre                                                                                                        |
| Weight                                            | 641 g/m²                                                                                                                                             |
| Composition                                       | CRYPTON - 100% Polyester                                                                                                                             |
| Abrasion                                          | 100,000 Double Rubs (Wyzenbeek)                                                                                                                      |
| Pattern Repeat Size                               | Not Applicable                                                                                                                                       |