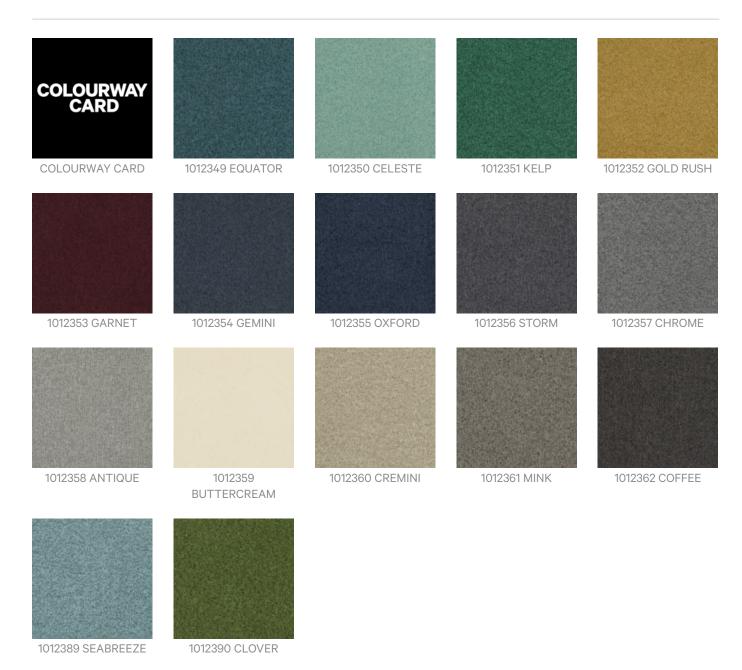

# **MATTE**

Fabrics » Woven Fabrics

Brand: Burch

With a wool like design, Matte is high performance Crypton fabric that's bleach cleanable and Greenguard Gold certified. Available in 16 colourways.

| <ul><li>Crypton</li><li>Stain Resistant</li></ul> | <ul> <li>Greenguard Gold Certified</li> <li>Water Resistant</li> <li>Bleach Cleanable</li> </ul> |
|---------------------------------------------------|--------------------------------------------------------------------------------------------------|
|                                                   |                                                                                                  |
| Roll Size                                         | 137cm x 45.7m - Available by the lineal metre                                                    |
| Weight                                            | 722 g/m²                                                                                         |
| Composition                                       | CRYPTON - 100% Polyester                                                                         |
| Abrasion                                          | 100,000 Double Rubs (Wyzenbeek)                                                                  |
| Pattern Repeat Size                               | Not Applicable                                                                                   |