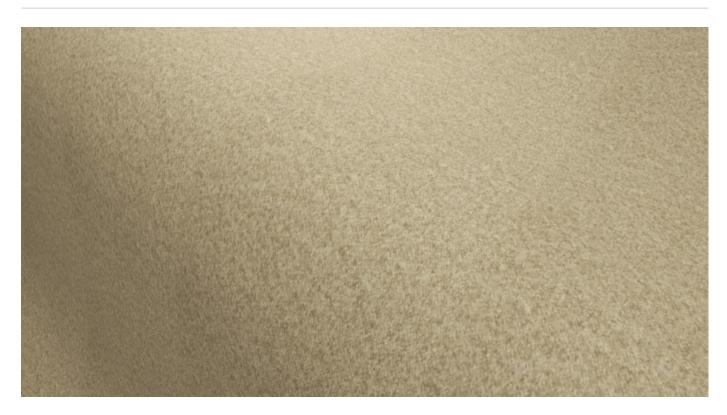

# **MATTE**

Fabrics » Woven Fabrics

Brand: Burch

With a wool like design, Matte is high performance Crypton fabric that's bleach cleanable and Greenguard Gold certified. Available in 16 colourways.

| <ul><li>Crypton</li><li>Stain Resistant</li></ul> | <ul> <li>Greenguard Gold Certified</li> <li>Water Resistant</li> <li>Bleach Cleanable</li> </ul> |
|---------------------------------------------------|--------------------------------------------------------------------------------------------------|
|                                                   |                                                                                                  |
| Roll Size                                         | 137cm x 45.7m - Available by the lineal metre                                                    |
| Weight                                            | 722 g/m²                                                                                         |
| Composition                                       | CRYPTON - 100% Polyester                                                                         |
| Abrasion                                          | 100,000 Double Rubs (Wyzenbeek)                                                                  |
| Pattern Repeat Size                               | Not Applicable                                                                                   |