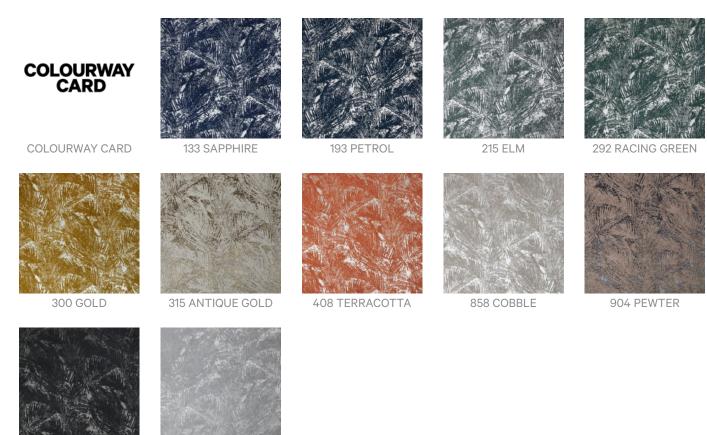

Brand: Panaz

949 NOIR

971 NICKEL

Escape to paradise! Folia's lush palm leaves and new metallic hues bring tropical vibes to your interior. Mix and match for endless style.

| Description         | The luxurious foliage pattern of Folia reminds us of tropical palm leaves dappled in<br>sunlight, the six new colours sit beautifully together with the three additional<br>complimentary colours of Enchant in metallic greys, deep blue, leafy green and<br>burnished gold. |
|---------------------|-------------------------------------------------------------------------------------------------------------------------------------------------------------------------------------------------------------------------------------------------------------------------------|
| Roll Size           | 138cm x N/A - Available by the lineal metre. MINIMUM ORDER 5 METRES                                                                                                                                                                                                           |
| Weight              | 750 g/m²                                                                                                                                                                                                                                                                      |
| Composition         | Polyester / Cotton blend with FR coating                                                                                                                                                                                                                                      |
| Abrasion            | 100,000 (Martindale Rubs)                                                                                                                                                                                                                                                     |
| Pattern Repeat Size | 71 cm V / 52 cm H                                                                                                                                                                                                                                                             |
| Warranty            | 2-year warranty. Visit <b>baresque.com.au/warranty</b> for complete details.                                                                                                                                                                                                  |