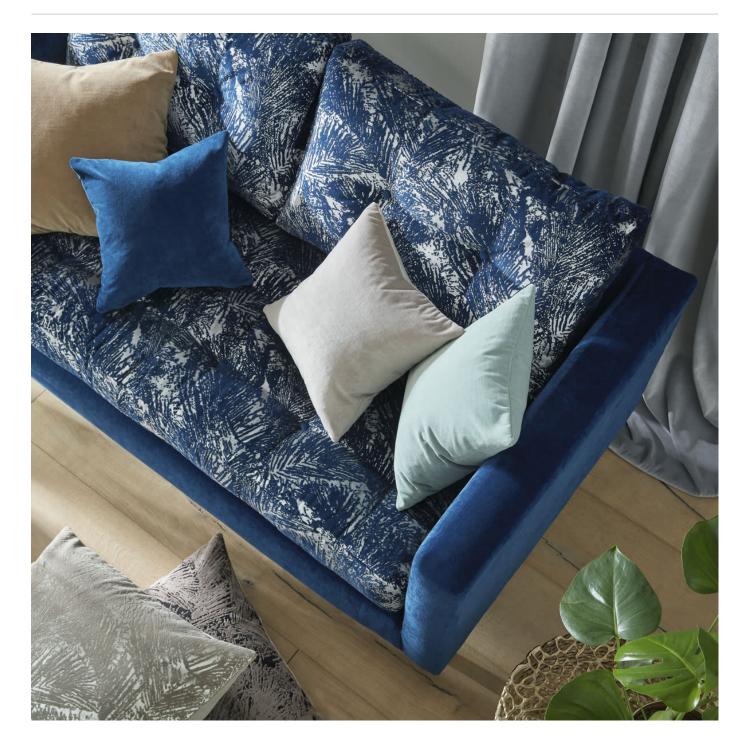

Brand: Panaz

949 NOIR

971 NICKEL

Escape to paradise! Folia's lush palm leaves and new metallic hues bring tropical vibes to your interior. Mix and match for endless style.

| Description         | The luxurious foliage pattern of Folia reminds us of tropical palm leaves dappled in<br>sunlight, the six new colours sit beautifully together with the three additional<br>complimentary colours of Enchant in metallic greys, deep blue, leafy green and<br>burnished gold. |
|---------------------|-------------------------------------------------------------------------------------------------------------------------------------------------------------------------------------------------------------------------------------------------------------------------------|
| Roll Size           | 138cm x N/A - Available by the lineal metre. MINIMUM ORDER 5 METRES                                                                                                                                                                                                           |
| Weight              | 750 g/m²                                                                                                                                                                                                                                                                      |
| Composition         | Polyester / Cotton blend with FR coating                                                                                                                                                                                                                                      |
| Abrasion            | 100,000 (Martindale Rubs)                                                                                                                                                                                                                                                     |
| Pattern Repeat Size | 71 cm V / 52 cm H                                                                                                                                                                                                                                                             |
| Warranty            | 2-year warranty. Visit <b>baresque.com.au/warranty</b> for complete details.                                                                                                                                                                                                  |