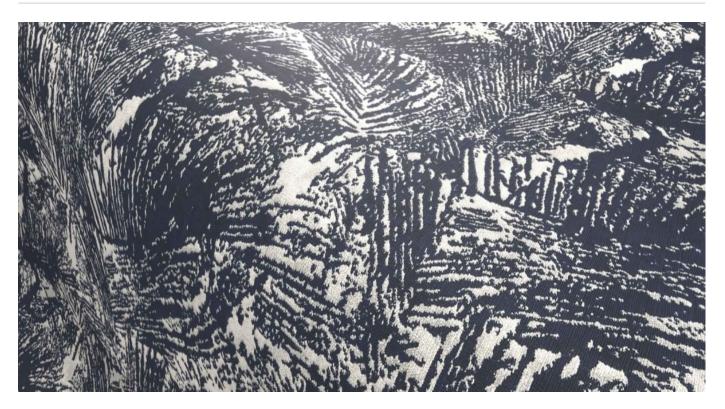

Brand: Panaz

949 NOIR

971 NICKEL

Escape to paradise! Folia's lush palm leaves and new metallic hues bring tropical vibes to your interior. Mix and match for endless style.

| Description         | The luxurious foliage pattern of Folia reminds us of tropical palm leaves dappled in<br>sunlight, the six new colours sit beautifully together with the three additional<br>complimentary colours of Enchant in metallic greys, deep blue, leafy green and<br>burnished gold. |
|---------------------|-------------------------------------------------------------------------------------------------------------------------------------------------------------------------------------------------------------------------------------------------------------------------------|
| Roll Size           | 138cm x N/A - Available by the lineal metre. MINIMUM ORDER 5 METRES                                                                                                                                                                                                           |
| Weight              | 750 g/m²                                                                                                                                                                                                                                                                      |
| Composition         | Polyester / Cotton blend with FR coating                                                                                                                                                                                                                                      |
| Abrasion            | 100,000 (Martindale Rubs)                                                                                                                                                                                                                                                     |
| Pattern Repeat Size | 71 cm V / 52 cm H                                                                                                                                                                                                                                                             |
| Warranty            | 2-year warranty. Visit <b>baresque.com.au/warranty</b> for complete details.                                                                                                                                                                                                  |