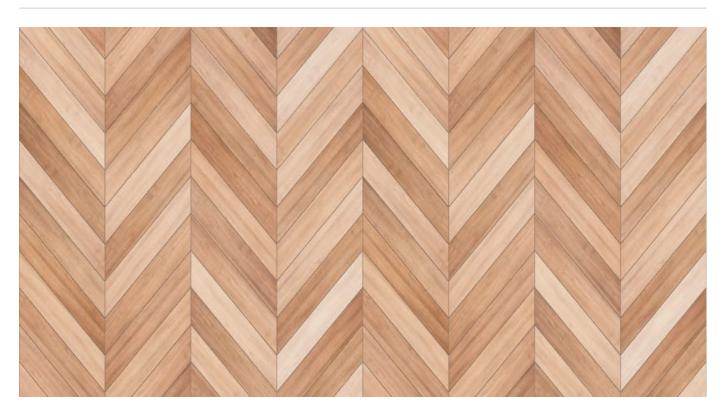

**Digital Print** » Metallics, Textures and Timber

Brand: **Seraphic** 

**Digital Print** » Metallics, Textures and Timber

WOODEN HERRINGBONE

Digital Print » Metallics, Textures and Timber

Wooden Herringbone incorporated warmth and an organic feel with timber grains and textures. Seraphic Digital Print is customizable in any surface.

#### Additional Comments

Samples of your selected pattern / substrate combination are shipped next day by Express Post. The swatch image shows a 600mm x 600mm section. Pattern sizing can be easily adjusted. Substrate composition, dimensions, fire results and installation method vary across the wide range of substrates available. Checkout the Seraphic Substrates page or brochue on the DOWNLOADS tab for more details.