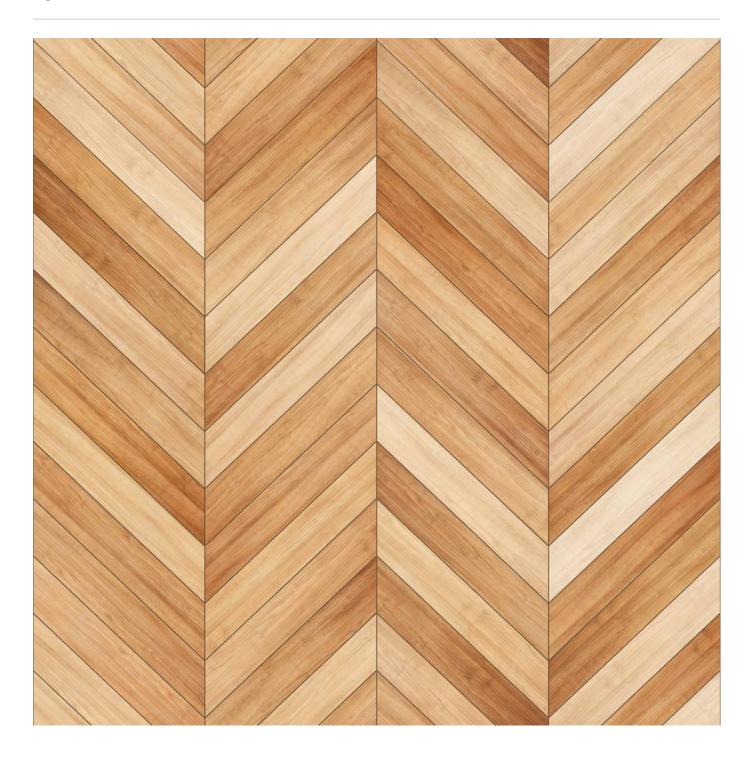

**Digital Print** » Metallics, Textures and Timber

Brand: **Seraphic** 

**Digital Print** » Metallics, Textures and Timber

WOODEN HERRINGBONE

Digital Print » Metallics, Textures and Timber

Wooden Herringbone incorporated warmth and an organic feel with timber grains and textures. Seraphic Digital Print is customizable in any surface.

#### Additional Comments

Samples of your selected pattern / substrate combination are shipped next day by Express Post. The swatch image shows a 600mm x 600mm section. Pattern sizing can be easily adjusted. Substrate composition, dimensions, fire results and installation method vary across the wide range of substrates available. Checkout the Seraphic Substrates page or brochue on the DOWNLOADS tab for more details.