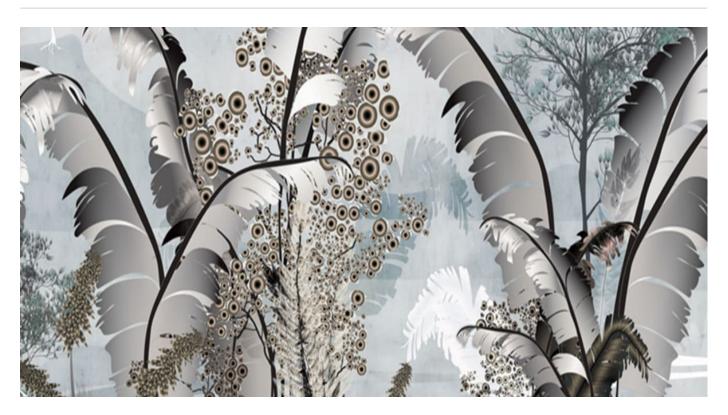

# JUNGLE PALMS

Digital Print » Photographs

DARK

BRONZE

Digital Print » Photographs

Jungle Palms has a realistic botanical design that will transport you to the jungle. Seraphic Digital Print is customizable in any surface.