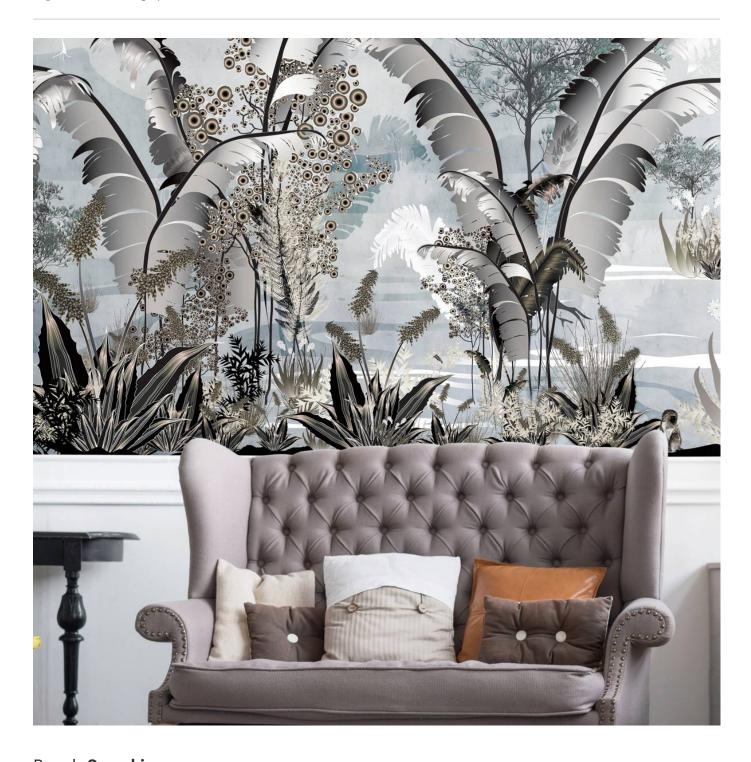

# JUNGLE PALMS

Digital Print » Photographs

DARK

BRONZE

Digital Print » Photographs

Jungle Palms has a realistic botanical design that will transport you to the jungle. Seraphic Digital Print is customizable in any surface.