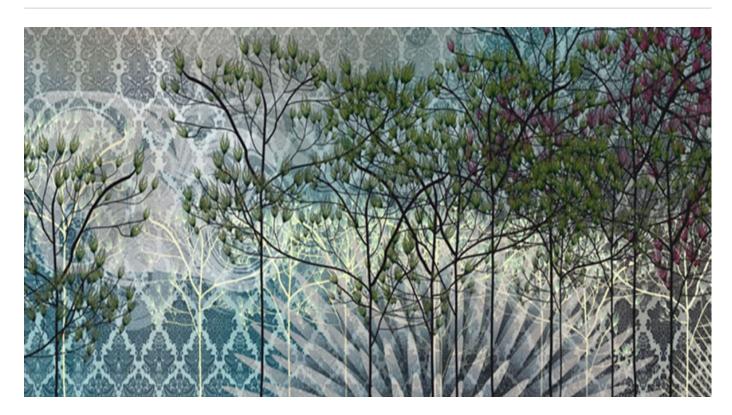

# Digital Print » Photographs

WARM

COOL

Kyoto is inspired by japanese gardens and display a naturalist pleasant design in 2 colours. Seraphic Digital Print is customizable in any surface