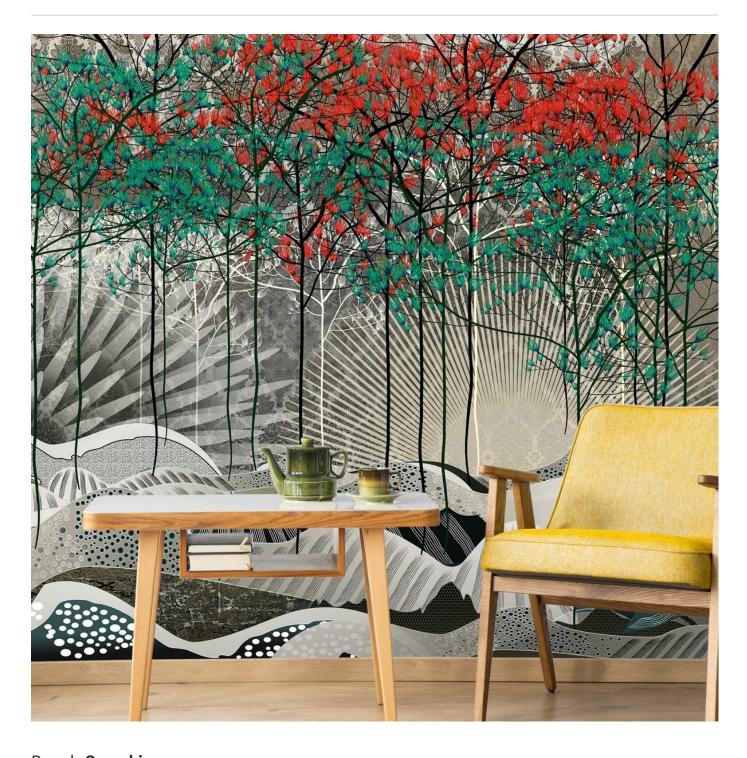

# Digital Print » Photographs

WARM

COOL

Kyoto is inspired by japanese gardens and display a naturalist pleasant design in 2 colours. Seraphic Digital Print is customizable in any surface

### Mural

| Descr | ıntınr | ١ |
|-------|--------|---|
| DUSCI | DUIDI  |   |

If you can dream it, we can achieve it with Seraphic's High Performance Digital Print Finishes. The sky is the limit with Seraphic. We have a committed and experienced team ready for any challenge you throw at us. A dedicated internal digital Project Manager is on hand to ensure your dreams come to life just as expected.