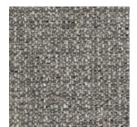

Brand: **Crypton** 

COLOURWAY CARD

1011032 CREAMSICLE

1011033 ROUGE

1011034 CHAMBRAY

1011035 AEGEAN

1011036 PALMETTO

1011037 CITRONELLA

1011038 BUTTERSCOTCH

1011039 EGGSHELL

1011040 LONDON FOG

1011041 GRANITE

Via is a 137cm wide woven upholstery with a multicoloured texture that's available in 10 colourways. Suitable for indoor.

| Description         | Via is a multicoloured texture that offers versatility and value. CRYPTON is a permanent moisture, soil resistance and anti-microbial protection backing. |
|---------------------|-----------------------------------------------------------------------------------------------------------------------------------------------------------|
| Roll Size           | 137cm x Approx 55m - Available by the lineal metre                                                                                                        |
| Composition         | CRYPTON - 53% polyester / 27% acrylic / 20% olefin                                                                                                        |
| Abrasion            | 50,000+ Double Rubs (Wyzenbeek)                                                                                                                           |
| Pattern Repeat Size | N/A                                                                                                                                                       |
| Fire Rating         | This product can be treated with a fire retardant that will ensure it meets Australian Standard 1530.3. Contact Baresque for details.                     |
| Warranty            | 2-year warranty. Visit <b>baresque.com.au/warranty</b> for complete details.                                                                              |