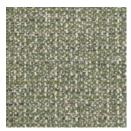

Brand: **Crypton** 

COLOURWAY CARD

1011032 CREAMSICLE

1011033 ROUGE

1011034 CHAMBRAY

1011035 AEGEAN

1011036 PALMETTO

1011037 CITRONELLA

1011038 BUTTERSCOTCH

1011039 EGGSHELL

1011040 LONDON FOG

1011041 GRANITE

Via is a 137cm wide woven upholstery with a multicoloured texture that's available in 10 colourways. Suitable for indoor.

| Description         | Via is a multicoloured texture that offers versatility and value. CRYPTON is a permanent moisture, soil resistance and anti-microbial protection backing. |
|---------------------|-----------------------------------------------------------------------------------------------------------------------------------------------------------|
| Roll Size           | 137cm x Approx 55m - Available by the lineal metre                                                                                                        |
| Composition         | CRYPTON - 53% polyester / 27% acrylic / 20% olefin                                                                                                        |
| Abrasion            | 50,000+ Double Rubs (Wyzenbeek)                                                                                                                           |
| Pattern Repeat Size | N/A                                                                                                                                                       |
| Fire Rating         | This product can be treated with a fire retardant that will ensure it meets Australian Standard 1530.3. Contact Baresque for details.                     |
| Warranty            | 2-year warranty. Visit <b>baresque.com.au/warranty</b> for complete details.                                                                              |