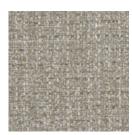

Brand: **Crypton** 

COLOURWAY CARD

1011032 CREAMSICLE

1011033 ROUGE

1011034 CHAMBRAY

1011035 AEGEAN

1011036 PALMETTO

1011037 CITRONELLA

1011038 BUTTERSCOTCH

1011039 EGGSHELL

1011040 LONDON FOG

1011041 GRANITE

Via is a 137cm wide woven upholstery with a multicoloured texture that's available in 10 colourways. Suitable for indoor.

| Description         | Via is a multicoloured texture that offers versatility and value. CRYPTON is a permanent moisture, soil resistance and anti-microbial protection backing. |
|---------------------|-----------------------------------------------------------------------------------------------------------------------------------------------------------|
| Roll Size           | 137cm x Approx 55m - Available by the lineal metre                                                                                                        |
| Composition         | CRYPTON - 53% polyester / 27% acrylic / 20% olefin                                                                                                        |
| Abrasion            | 50,000+ Double Rubs (Wyzenbeek)                                                                                                                           |
| Pattern Repeat Size | N/A                                                                                                                                                       |
| Fire Rating         | This product can be treated with a fire retardant that will ensure it meets Australian Standard 1530.3. Contact Baresque for details.                     |
| Warranty            | 2-year warranty. Visit <b>baresque.com.au/warranty</b> for complete details.                                                                              |