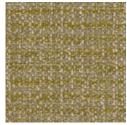

Brand: **Crypton** 

COLOURWAY CARD

1011032 CREAMSICLE

1011033 ROUGE

1011034 CHAMBRAY

1011035 AEGEAN

1011036 PALMETTO

1011037 CITRONELLA

1011038 BUTTERSCOTCH

1011039 EGGSHELL

1011040 LONDON FOG

1011041 GRANITE

Via is a 137cm wide woven upholstery with a multicoloured texture that's available in 10 colourways. Suitable for indoor.

| Description         | Via is a multicoloured texture that offers versatility and value. CRYPTON is a permanent moisture, soil resistance and anti-microbial protection backing. |
|---------------------|-----------------------------------------------------------------------------------------------------------------------------------------------------------|
| Roll Size           | 137cm x Approx 55m - Available by the lineal metre                                                                                                        |
| Composition         | CRYPTON - 53% polyester / 27% acrylic / 20% olefin                                                                                                        |
| Abrasion            | 50,000+ Double Rubs (Wyzenbeek)                                                                                                                           |
| Pattern Repeat Size | N/A                                                                                                                                                       |
| Fire Rating         | This product can be treated with a fire retardant that will ensure it meets Australian Standard 1530.3. Contact Baresque for details.                     |
| Warranty            | 2-year warranty. Visit <b>baresque.com.au/warranty</b> for complete details.                                                                              |