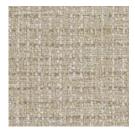

Brand: **Crypton** 

COLOURWAY CARD

1011032 CREAMSICLE

1011033 ROUGE

1011034 CHAMBRAY

1011035 AEGEAN

1011036 PALMETTO

1011037 CITRONELLA

1011038 BUTTERSCOTCH

1011039 EGGSHELL

1011040 LONDON FOG

1011041 GRANITE

Via is a 137cm wide woven upholstery with a multicoloured texture that's available in 10 colourways. Suitable for indoor.

| Description         | Via is a multicoloured texture that offers versatility and value. CRYPTON is a permanent moisture, soil resistance and anti-microbial protection backing. |
|---------------------|-----------------------------------------------------------------------------------------------------------------------------------------------------------|
| Roll Size           | 137cm x Approx 55m - Available by the lineal metre                                                                                                        |
| Composition         | CRYPTON - 53% polyester / 27% acrylic / 20% olefin                                                                                                        |
| Abrasion            | 50,000+ Double Rubs (Wyzenbeek)                                                                                                                           |
| Pattern Repeat Size | N/A                                                                                                                                                       |
| Fire Rating         | This product can be treated with a fire retardant that will ensure it meets Australian Standard 1530.3. Contact Baresque for details.                     |
| Warranty            | 2-year warranty. Visit <b>baresque.com.au/warranty</b> for complete details.                                                                              |