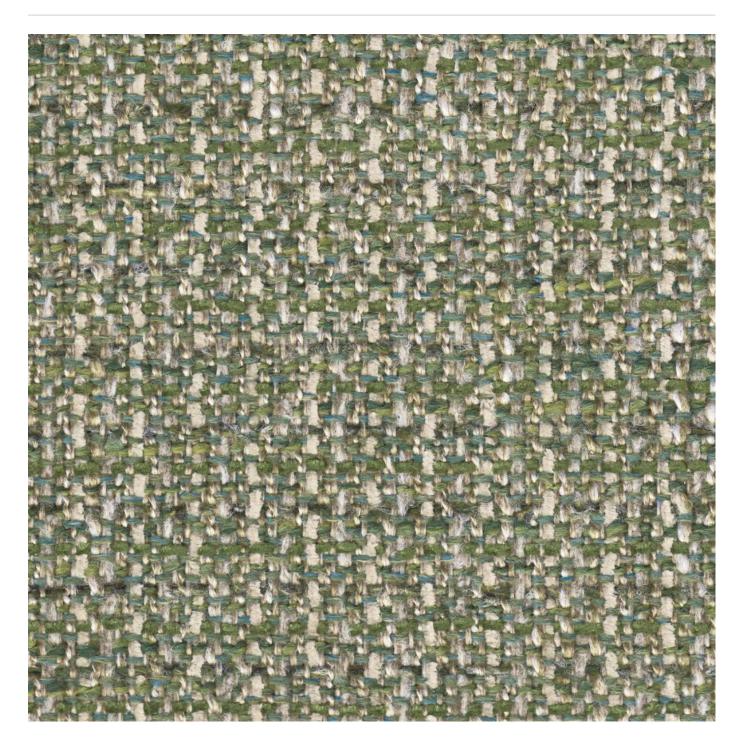

Brand: **Crypton** 

COLOURWAY CARD

1011032 CREAMSICLE

1011033 ROUGE

1011034 CHAMBRAY

1011035 AEGEAN

1011036 PALMETTO

1011037 CITRONELLA

1011038 BUTTERSCOTCH

1011039 EGGSHELL

1011040 LONDON FOG

1011041 GRANITE

Via is a 137cm wide woven upholstery with a multicoloured texture that's available in 10 colourways. Suitable for indoor.

| Description         | Via is a multicoloured texture that offers versatility and value. CRYPTON is a permanent moisture, soil resistance and anti-microbial protection backing. |
|---------------------|-----------------------------------------------------------------------------------------------------------------------------------------------------------|
| Roll Size           | 137cm x Approx 55m - Available by the lineal metre                                                                                                        |
| Composition         | CRYPTON - 53% polyester / 27% acrylic / 20% olefin                                                                                                        |
| Abrasion            | 50,000+ Double Rubs (Wyzenbeek)                                                                                                                           |
| Pattern Repeat Size | N/A                                                                                                                                                       |
| Fire Rating         | This product can be treated with a fire retardant that will ensure it meets Australian Standard 1530.3. Contact Baresque for details.                     |
| Warranty            | 2-year warranty. Visit <b>baresque.com.au/warranty</b> for complete details.                                                                              |