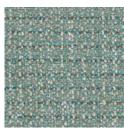

Brand: **Crypton** 

COLOURWAY CARD

1011032 CREAMSICLE

1011033 ROUGE

1011034 CHAMBRAY

1011035 AEGEAN

1011036 PALMETTO

1011037 CITRONELLA

1011038 BUTTERSCOTCH

1011039 EGGSHELL

1011040 LONDON FOG

1011041 GRANITE

Via is a 137cm wide woven upholstery with a multicoloured texture that's available in 10 colourways. Suitable for indoor.

| Description         | Via is a multicoloured texture that offers versatility and value. CRYPTON is a permanent moisture, soil resistance and anti-microbial protection backing. |
|---------------------|-----------------------------------------------------------------------------------------------------------------------------------------------------------|
| Roll Size           | 137cm x Approx 55m - Available by the lineal metre                                                                                                        |
| Composition         | CRYPTON - 53% polyester / 27% acrylic / 20% olefin                                                                                                        |
| Abrasion            | 50,000+ Double Rubs (Wyzenbeek)                                                                                                                           |
| Pattern Repeat Size | N/A                                                                                                                                                       |
| Fire Rating         | This product can be treated with a fire retardant that will ensure it meets Australian Standard 1530.3. Contact Baresque for details.                     |
| Warranty            | 2-year warranty. Visit <b>baresque.com.au/warranty</b> for complete details.                                                                              |