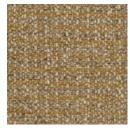

Brand: **Crypton** 

COLOURWAY CARD

1011032 CREAMSICLE

1011033 ROUGE

1011034 CHAMBRAY

1011035 AEGEAN

1011036 PALMETTO

1011037 CITRONELLA

1011038 BUTTERSCOTCH

1011039 EGGSHELL

1011040 LONDON FOG

1011041 GRANITE

Via is a 137cm wide woven upholstery with a multicoloured texture that's available in 10 colourways. Suitable for indoor.

| Description         | Via is a multicoloured texture that offers versatility and value. CRYPTON is a permanent moisture, soil resistance and anti-microbial protection backing. |
|---------------------|-----------------------------------------------------------------------------------------------------------------------------------------------------------|
| Roll Size           | 137cm x Approx 55m - Available by the lineal metre                                                                                                        |
| Composition         | CRYPTON - 53% polyester / 27% acrylic / 20% olefin                                                                                                        |
| Abrasion            | 50,000+ Double Rubs (Wyzenbeek)                                                                                                                           |
| Pattern Repeat Size | N/A                                                                                                                                                       |
| Fire Rating         | This product can be treated with a fire retardant that will ensure it meets Australian Standard 1530.3. Contact Baresque for details.                     |
| Warranty            | 2-year warranty. Visit <b>baresque.com.au/warranty</b> for complete details.                                                                              |