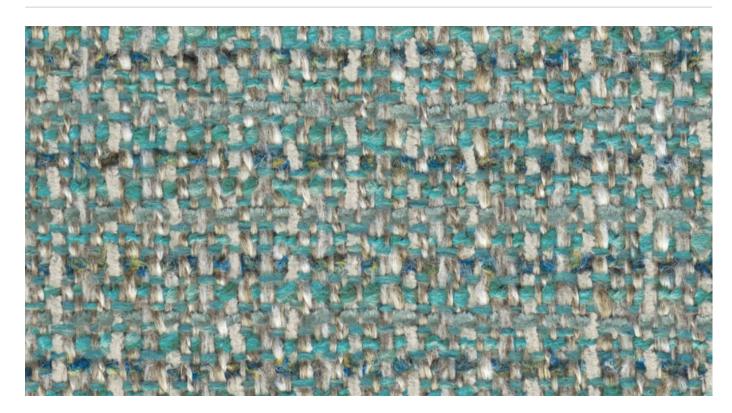

1011038 BUTTERSCOTCH

1011039 EGGSHELL

1011040 LONDON FOG

1011041 GRANITE

Via is a 137cm wide woven upholstery with a multicoloured texture that's available in 10 colourways. Suitable for indoor.

| Description         | Via is a multicoloured texture that offers versatility and value. CRYPTON is a permanent moisture, soil resistance and anti-microbial protection backing. |
|---------------------|-----------------------------------------------------------------------------------------------------------------------------------------------------------|
| Roll Size           | 137cm x Approx 55m - Available by the lineal metre                                                                                                        |
| Composition         | CRYPTON - 53% polyester / 27% acrylic / 20% olefin                                                                                                        |
| Abrasion            | 50,000+ Double Rubs (Wyzenbeek)                                                                                                                           |
| Pattern Repeat Size | N/A                                                                                                                                                       |
| Fire Rating         | This product can be treated with a fire retardant that will ensure it meets Australian Standard 1530.3. Contact Baresque for details.                     |
| Warranty            | 2-year warranty. Visit <b>baresque.com.au/warranty</b> for complete details.                                                                              |