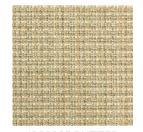

Valet is a 137cm wide woven upholstery that combines texture and colour. Suitable for indoor only. Available in 14 colourways.

| Description         | With no shortage of texture and color, Valet is a tailored tweed that feels fresher than ever. CRYPTON is a permanent moisture, soil resistance and anti-microbial protection backing. |
|---------------------|----------------------------------------------------------------------------------------------------------------------------------------------------------------------------------------|
| Roll Size           | 137cm x Approx 45m - 55m - Available by the lineal metre                                                                                                                               |
| Composition         | CRYPTON - 57% polyester, 43% acrylic                                                                                                                                                   |
| Abrasion            | 50,000 double rubs (Wyzenbeek)                                                                                                                                                         |
| Pattern Repeat Size | N/A                                                                                                                                                                                    |
| Fire Rating         | This product can be treated with a fire retardant that will ensure it meets Australian Standard 1530.3. Contact Baresque for details.                                                  |
| Warranty            | 2-year warranty. Visit <b>baresque.com.au/warranty</b> for complete details.                                                                                                           |