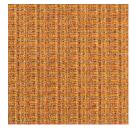

Brand: Crypton

COLOURWAY CARD

1008983 UMBER

1008984 PHANTOM

1008985 ARGYLE

1008986 BROWNBERRY

1008987 CURRY

1008988 EMBER

1008989 BERRY PATCH

1008990 ADMIRAL

1008991 AQUA

1008992 PALMETTO

1008993 THYME

1008994 SANDPIPER

1008995 BUTTER PECAN

1008996 LAVENDER

Valet is a 137cm wide woven upholstery that combines texture and colour. Suitable for indoor only. Available in 14 colourways.

| Description         | With no shortage of texture and color, Valet is a tailored tweed that feels fresher than ever. CRYPTON is a permanent moisture, soil resistance and anti-microbial protection backing. |
|---------------------|----------------------------------------------------------------------------------------------------------------------------------------------------------------------------------------|
| Roll Size           | 137cm x Approx 45m - 55m - Available by the lineal metre                                                                                                                               |
| Composition         | CRYPTON - 57% polyester, 43% acrylic                                                                                                                                                   |
| Abrasion            | 50,000 double rubs (Wyzenbeek)                                                                                                                                                         |
| Pattern Repeat Size | N/A                                                                                                                                                                                    |
| Fire Rating         | This product can be treated with a fire retardant that will ensure it meets Australian Standard 1530.3. Contact Baresque for details.                                                  |
| Warranty            | 2-year warranty. Visit <b>baresque.com.au/warranty</b> for complete details.                                                                                                           |