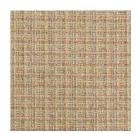

Valet is a 137cm wide woven upholstery that combines texture and colour. Suitable for indoor only. Available in 14 colourways.

| Description         | With no shortage of texture and color, Valet is a tailored tweed that feels fresher than ever. CRYPTON is a permanent moisture, soil resistance and anti-microbial protection backing. |
|---------------------|----------------------------------------------------------------------------------------------------------------------------------------------------------------------------------------|
| Roll Size           | 137cm x Approx 45m - 55m - Available by the lineal metre                                                                                                                               |
| Composition         | CRYPTON - 57% polyester, 43% acrylic                                                                                                                                                   |
| Abrasion            | 50,000 double rubs (Wyzenbeek)                                                                                                                                                         |
| Pattern Repeat Size | N/A                                                                                                                                                                                    |
| Fire Rating         | This product can be treated with a fire retardant that will ensure it meets Australian Standard 1530.3. Contact Baresque for details.                                                  |
| Warranty            | 2-year warranty. Visit <b>baresque.com.au/warranty</b> for complete details.                                                                                                           |