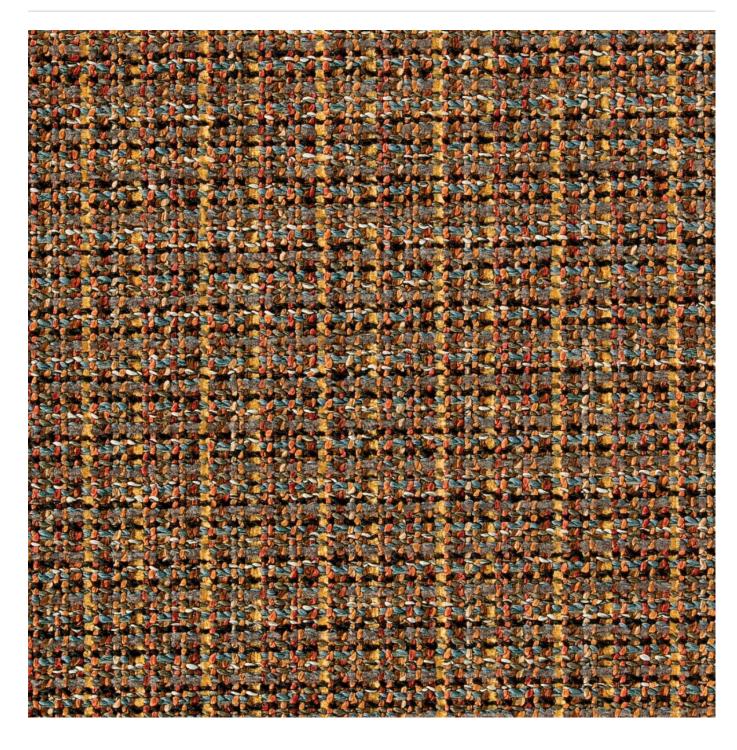

Valet is a 137cm wide woven upholstery that combines texture and colour. Suitable for indoor only. Available in 14 colourways.

| Description         | With no shortage of texture and color, Valet is a tailored tweed that feels fresher than ever. CRYPTON is a permanent moisture, soil resistance and anti-microbial protection backing. |
|---------------------|----------------------------------------------------------------------------------------------------------------------------------------------------------------------------------------|
| Roll Size           | 137cm x Approx 45m - 55m - Available by the lineal metre                                                                                                                               |
| Composition         | CRYPTON - 57% polyester, 43% acrylic                                                                                                                                                   |
| Abrasion            | 50,000 double rubs (Wyzenbeek)                                                                                                                                                         |
| Pattern Repeat Size | N/A                                                                                                                                                                                    |
| Fire Rating         | This product can be treated with a fire retardant that will ensure it meets Australian Standard 1530.3. Contact Baresque for details.                                                  |
| Warranty            | 2-year warranty. Visit <b>baresque.com.au/warranty</b> for complete details.                                                                                                           |