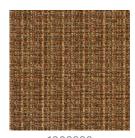

Brand: Crypton

COLOURWAY CARD

1008983 UMBER

1008984 PHANTOM

1008985 ARGYLE

1008986 BROWNBERRY

1008987 CURRY

1008988 EMBER

Valet is a 137cm wide woven upholstery that combines texture and colour. Suitable for indoor only. Available in 14 colourways.

| Description         | With no shortage of texture and color, Valet is a tailored tweed that feels fresher than ever. CRYPTON is a permanent moisture, soil resistance and anti-microbial protection backing. |
|---------------------|----------------------------------------------------------------------------------------------------------------------------------------------------------------------------------------|
| Roll Size           | 137cm x Approx 45m - 55m - Available by the lineal metre                                                                                                                               |
| Composition         | CRYPTON - 57% polyester, 43% acrylic                                                                                                                                                   |
| Abrasion            | 50,000 double rubs (Wyzenbeek)                                                                                                                                                         |
| Pattern Repeat Size | N/A                                                                                                                                                                                    |
| Fire Rating         | This product can be treated with a fire retardant that will ensure it meets Australian Standard 1530.3. Contact Baresque for details.                                                  |
| Warranty            | 2-year warranty. Visit <b>baresque.com.au/warranty</b> for complete details.                                                                                                           |