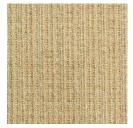

Valet is a 137cm wide woven upholstery that combines texture and colour. Suitable for indoor only. Available in 14 colourways.

| Description         | With no shortage of texture and color, Valet is a tailored tweed that feels fresher than ever. CRYPTON is a permanent moisture, soil resistance and anti-microbial protection backing. |
|---------------------|----------------------------------------------------------------------------------------------------------------------------------------------------------------------------------------|
| Roll Size           | 137cm x Approx 45m - 55m - Available by the lineal metre                                                                                                                               |
| Composition         | CRYPTON - 57% polyester, 43% acrylic                                                                                                                                                   |
| Abrasion            | 50,000 double rubs (Wyzenbeek)                                                                                                                                                         |
| Pattern Repeat Size | N/A                                                                                                                                                                                    |
| Fire Rating         | This product can be treated with a fire retardant that will ensure it meets Australian Standard 1530.3. Contact Baresque for details.                                                  |
| Warranty            | 2-year warranty. Visit <b>baresque.com.au/warranty</b> for complete details.                                                                                                           |