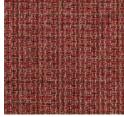

1008989 BERRY PATCH

1008990 ADMIRAL

1008991 AQUA

1008992 PALMETTO

1008993 THYME

1008994 SANDPIPER

1008995 BUTTER PECAN

1008996 LAVENDER

Valet is a 137cm wide woven upholstery that combines texture and colour. Suitable for indoor only. Available in 14 colourways.

| Description         | With no shortage of texture and color, Valet is a tailored tweed that feels fresher than ever. CRYPTON is a permanent moisture, soil resistance and anti-microbial protection backing. |
|---------------------|----------------------------------------------------------------------------------------------------------------------------------------------------------------------------------------|
| Roll Size           | 137cm x Approx 45m - 55m - Available by the lineal metre                                                                                                                               |
| Composition         | CRYPTON - 57% polyester, 43% acrylic                                                                                                                                                   |
| Abrasion            | 50,000 double rubs (Wyzenbeek)                                                                                                                                                         |
| Pattern Repeat Size | N/A                                                                                                                                                                                    |
| Fire Rating         | This product can be treated with a fire retardant that will ensure it meets Australian Standard 1530.3. Contact Baresque for details.                                                  |
| Warranty            | 2-year warranty. Visit <b>baresque.com.au/warranty</b> for complete details.                                                                                                           |