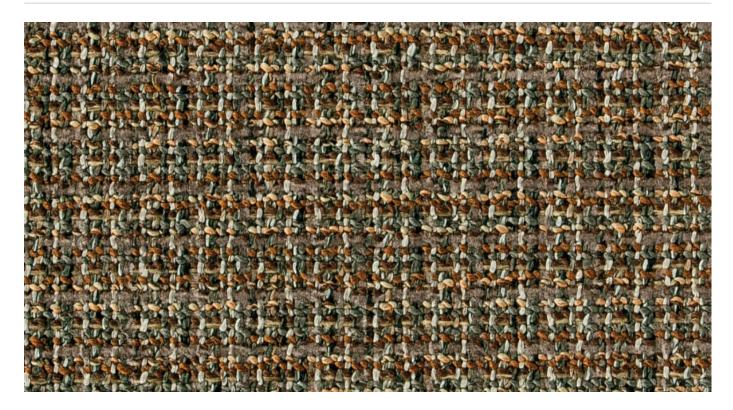

Valet is a 137cm wide woven upholstery that combines texture and colour. Suitable for indoor only. Available in 14 colourways.

| Description         | With no shortage of texture and color, Valet is a tailored tweed that feels fresher than ever. CRYPTON is a permanent moisture, soil resistance and anti-microbial protection backing. |
|---------------------|----------------------------------------------------------------------------------------------------------------------------------------------------------------------------------------|
| Roll Size           | 137cm x Approx 45m - 55m - Available by the lineal metre                                                                                                                               |
| Composition         | CRYPTON - 57% polyester, 43% acrylic                                                                                                                                                   |
| Abrasion            | 50,000 double rubs (Wyzenbeek)                                                                                                                                                         |
| Pattern Repeat Size | N/A                                                                                                                                                                                    |
| Fire Rating         | This product can be treated with a fire retardant that will ensure it meets Australian Standard 1530.3. Contact Baresque for details.                                                  |
| Warranty            | 2-year warranty. Visit <b>baresque.com.au/warranty</b> for complete details.                                                                                                           |