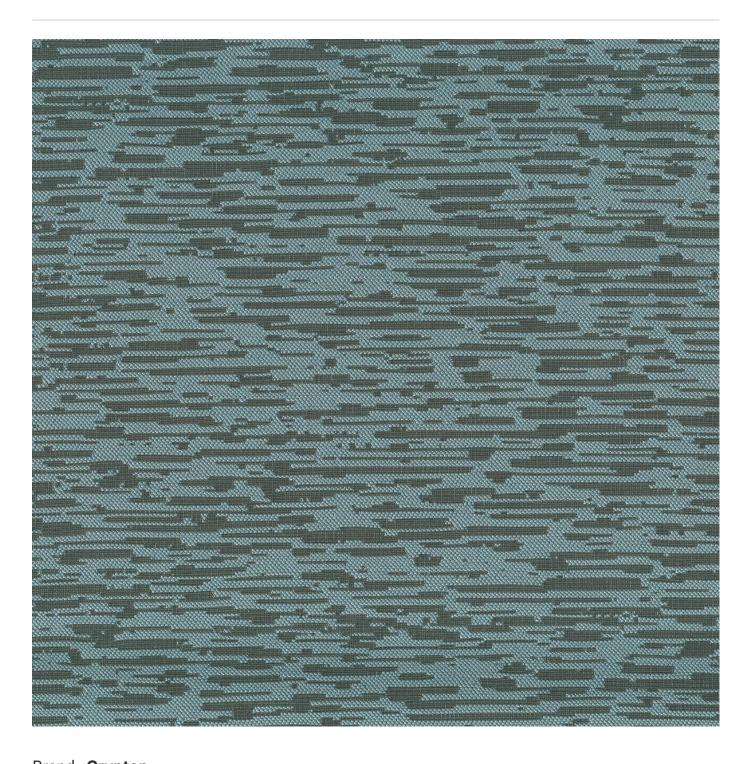

Fragment-Adventure is a 140cm wide woven upholstery with a pattern featuring a small scale organic stria that creates texture. available in 9 colours

| Moisture Barrier                                                                                                                      |
|---------------------------------------------------------------------------------------------------------------------------------------|
| CRYPTON is a permanent moisture, soil resistance and anti-microbial protection backing.                                               |
| 140cm x Approx 45m - 55m - Available by the lineal metre.                                                                             |
| CRYPTON - 88% polyester, 8% recycled post industrial polyester & 4% recycled post consumer polyester with Crypton Acrylic backing     |
| 75,000+ double rubs Wyzenbeek                                                                                                         |
| RAILROADED - 38.7cm V / 37.8cm H                                                                                                      |
| This product can be treated with a fire retardant that will ensure it meets Australian Standard 1530.3. Contact Baresque for details. |
| 2-year warranty. Visit <b>baresque.com.au/warranty</b> for complete details.                                                          |
|                                                                                                                                       |