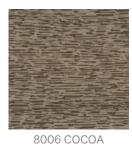

# COLOURWAY CARD

COLOURWAY CARD

9009 BLACK

87 CHESTNUT

9003 SMOKE

9006 GUNMETAL

CK 97 IRON

Fabrics » Woven Fabrics

Fragment-Adventure is a 140cm wide woven upholstery with a pattern featuring a small scale organic stria that creates texture. available in 9 colours

| Moisture Barrier                                                                                                                      |
|---------------------------------------------------------------------------------------------------------------------------------------|
| CRYPTON is a permanent moisture, soil resistance and anti-microbial protection backing.                                               |
| 140cm x Approx 45m - 55m - Available by the lineal metre.                                                                             |
| CRYPTON - 88% polyester, 8% recycled post industrial polyester & 4% recycled post consumer polyester with Crypton Acrylic backing     |
| 75,000+ double rubs Wyzenbeek                                                                                                         |
| RAILROADED - 38.7cm V / 37.8cm H                                                                                                      |
| This product can be treated with a fire retardant that will ensure it meets Australian Standard 1530.3. Contact Baresque for details. |
| 2-year warranty. Visit <b>baresque.com.au/warranty</b> for complete details.                                                          |
|                                                                                                                                       |