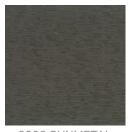

# COLOURWAY CARD

COLOURWAY CARD

9009 BLACK

87 CHESTNUT

9003 SMOKE

9006 GUNMETAL

CK 97 IRON

Fabrics » Woven Fabrics

Fragment-Adventure is a 140cm wide woven upholstery with a pattern featuring a small scale organic stria that creates texture. available in 9 colours

| Moisture Barrier                                                                                                                      |
|---------------------------------------------------------------------------------------------------------------------------------------|
| CRYPTON is a permanent moisture, soil resistance and anti-microbial protection backing.                                               |
| 140cm x Approx 45m - 55m - Available by the lineal metre.                                                                             |
| CRYPTON - 88% polyester, 8% recycled post industrial polyester & 4% recycled post consumer polyester with Crypton Acrylic backing     |
| 75,000+ double rubs Wyzenbeek                                                                                                         |
| RAILROADED - 38.7cm V / 37.8cm H                                                                                                      |
| This product can be treated with a fire retardant that will ensure it meets Australian Standard 1530.3. Contact Baresque for details. |
| 2-year warranty. Visit <b>baresque.com.au/warranty</b> for complete details.                                                          |
|                                                                                                                                       |