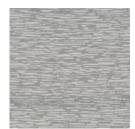

# COLOURWAY CARD

COLOURWAY CARD

9009 BLACK

87 CHESTNUT

9003 SMOKE

9006 GUNMETAL

CK 97 IRON

Fabrics » Woven Fabrics

Fragment-Adventure is a 140cm wide woven upholstery with a pattern featuring a small scale organic stria that creates texture. available in 9 colours

| Moisture Barrier                                                                                                                      |
|---------------------------------------------------------------------------------------------------------------------------------------|
| CRYPTON is a permanent moisture, soil resistance and anti-microbial protection backing.                                               |
| 140cm x Approx 45m - 55m - Available by the lineal metre.                                                                             |
| CRYPTON - 88% polyester, 8% recycled post industrial polyester & 4% recycled post consumer polyester with Crypton Acrylic backing     |
| 75,000+ double rubs Wyzenbeek                                                                                                         |
| RAILROADED - 38.7cm V / 37.8cm H                                                                                                      |
| This product can be treated with a fire retardant that will ensure it meets Australian Standard 1530.3. Contact Baresque for details. |
| 2-year warranty. Visit <b>baresque.com.au/warranty</b> for complete details.                                                          |
|                                                                                                                                       |