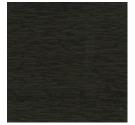

# COLOURWAY CARD

COLOURWAY CARD

9009 BLACK

87 CHESTNUT

9003 SMOKE

9006 GUNMETAL

CK 97 IRON

Fabrics » Woven Fabrics

Fragment-Adventure is a 140cm wide woven upholstery with a pattern featuring a small scale organic stria that creates texture. available in 9 colours

| Moisture Barrier                                                                                                                      |
|---------------------------------------------------------------------------------------------------------------------------------------|
| CRYPTON is a permanent moisture, soil resistance and anti-microbial protection backing.                                               |
| 140cm x Approx 45m - 55m - Available by the lineal metre.                                                                             |
| CRYPTON - 88% polyester, 8% recycled post industrial polyester & 4% recycled post consumer polyester with Crypton Acrylic backing     |
| 75,000+ double rubs Wyzenbeek                                                                                                         |
| RAILROADED - 38.7cm V / 37.8cm H                                                                                                      |
| This product can be treated with a fire retardant that will ensure it meets Australian Standard 1530.3. Contact Baresque for details. |
| 2-year warranty. Visit <b>baresque.com.au/warranty</b> for complete details.                                                          |
|                                                                                                                                       |