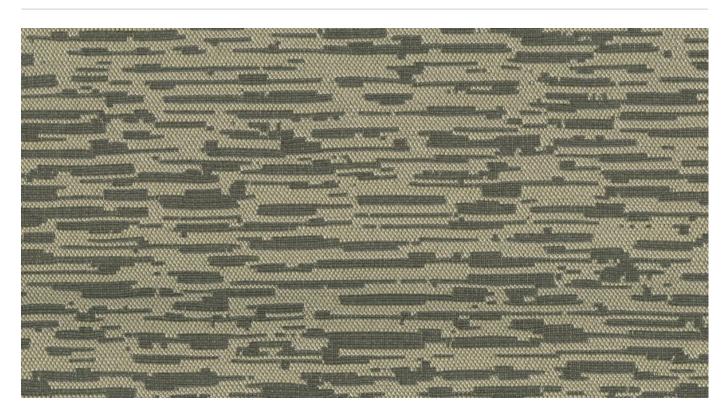

Fragment-Adventure is a 140cm wide woven upholstery with a pattern featuring a small scale organic stria that creates texture. available in 9 colours

| Moisture Barrier                                                                                                                      |
|---------------------------------------------------------------------------------------------------------------------------------------|
| CRYPTON is a permanent moisture, soil resistance and anti-microbial protection backing.                                               |
| 140cm x Approx 45m - 55m - Available by the lineal metre.                                                                             |
| CRYPTON - 88% polyester, 8% recycled post industrial polyester & 4% recycled post consumer polyester with Crypton Acrylic backing     |
| 75,000+ double rubs Wyzenbeek                                                                                                         |
| RAILROADED - 38.7cm V / 37.8cm H                                                                                                      |
| This product can be treated with a fire retardant that will ensure it meets Australian Standard 1530.3. Contact Baresque for details. |
| 2-year warranty. Visit <b>baresque.com.au/warranty</b> for complete details.                                                          |
|                                                                                                                                       |