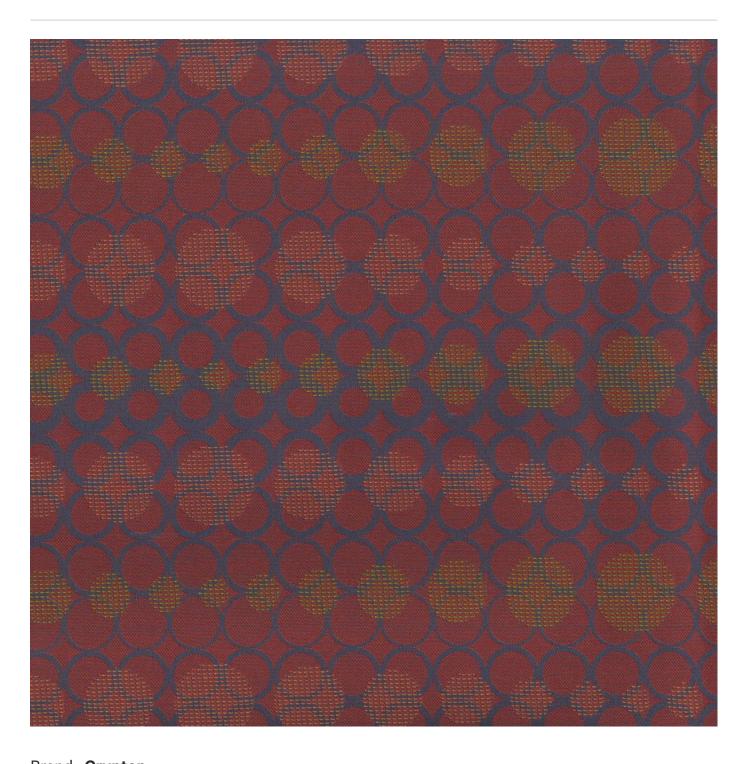

# COLOURWAY CARD

COLOURWAY CARD

308 MOODY BLUE

Fabrics » Woven Fabrics

Chicago-Trailblazer is a 140cm wide woven upholstery with a multi-tone, circular, geometric pattern that's available in 5 colourways. Indoor only