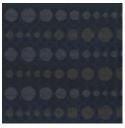

# COLOURWAY CARD

COLOURWAY CARD

308 MOODY BLUE

Fabrics » Woven Fabrics

Chicago-Trailblazer is a 140cm wide woven upholstery with a multi-tone, circular, geometric pattern that's available in 5 colourways. Indoor only