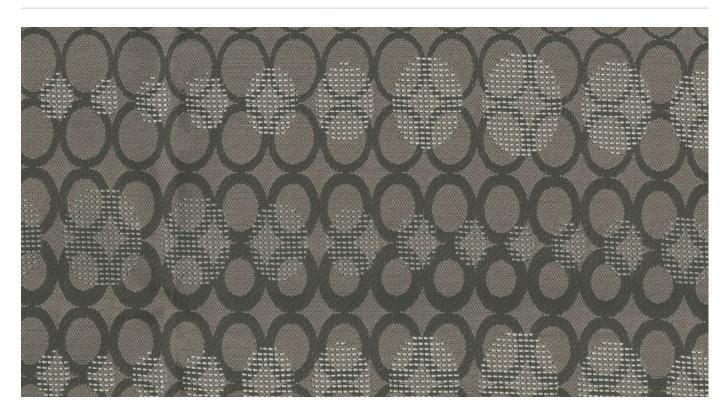

# COLOURWAY CARD

COLOURWAY CARD

308 MOODY BLUE

Fabrics » Woven Fabrics

Chicago-Trailblazer is a 140cm wide woven upholstery with a multi-tone, circular, geometric pattern that's available in 5 colourways. Indoor only

| Bleach Cleanable    | Moisture Barrier                                                                                                                                                                                                                                                                                                                                                                                             |
|---------------------|--------------------------------------------------------------------------------------------------------------------------------------------------------------------------------------------------------------------------------------------------------------------------------------------------------------------------------------------------------------------------------------------------------------|
| Description         | The Crypton Trailblazer collection features coordinating classic stripes and textures paired with playful patterns ideally suited to contemporary aged care and hospitality projects. Colors range from soft neutrals to classic primary shades with bright bold pops of color. Search Trailblazer for more designs. CRYPTON is a permanent moisture, soil resistance and anti-microbial protection backing. |
| Roll Size           | 140cm x Approx 45m - 55m - Available by the lineal metre.                                                                                                                                                                                                                                                                                                                                                    |
| Composition         | CRYPTON - 100% polyester                                                                                                                                                                                                                                                                                                                                                                                     |
| Abrasion            | 100,000+ Double Rubs (Wyzenbeek)                                                                                                                                                                                                                                                                                                                                                                             |
| Pattern Repeat Size | RAILROADED - 20cm V / 38cm H                                                                                                                                                                                                                                                                                                                                                                                 |