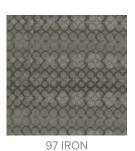

# COLOURWAY CARD

COLOURWAY CARD

308 MOODY BLUE

Fabrics » Woven Fabrics

Chicago-Trailblazer is a 140cm wide woven upholstery with a multi-tone, circular, geometric pattern that's available in 5 colourways. Indoor only