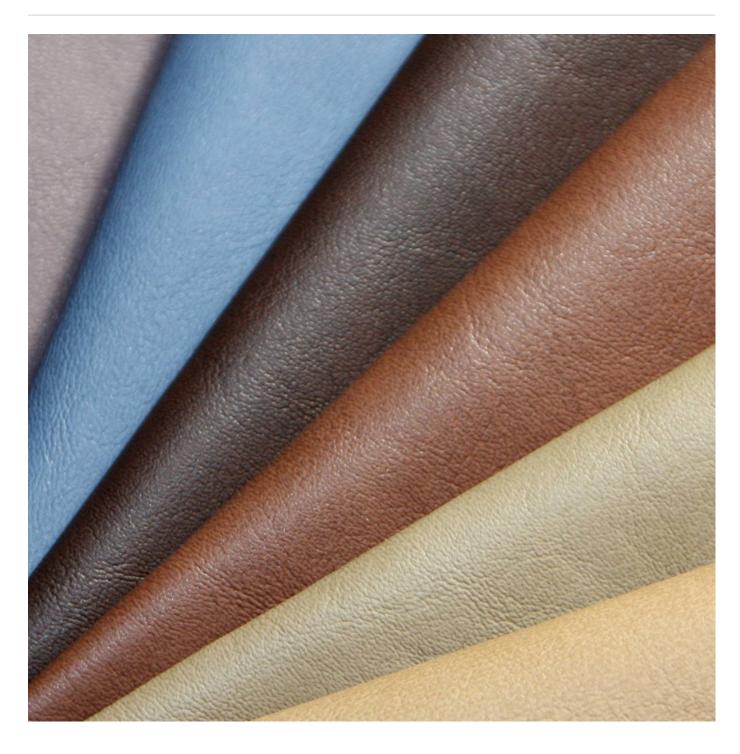

## **CASSIDY**

Bleach Cleanable

Cassidy is a 137cm wide vinyl upholstery that's available in 9 colours and can be use indoor and outdoors

| Extreme Durability | Ultra Performance                                  |
|--------------------|----------------------------------------------------|
| Roll Size          | 137cm wide x 27.4m - Available by the lineal metre |

Outdoor Suitable

| Composition | Vinyl face on a knitted fabric backing                        |
|-------------|---------------------------------------------------------------|
| Abrasion    | 400,000 + double rubs Wyzenbeek                               |
| Fire Rating | Tested in accordance with AS1530.3  Spread of Flame Index - 0 |