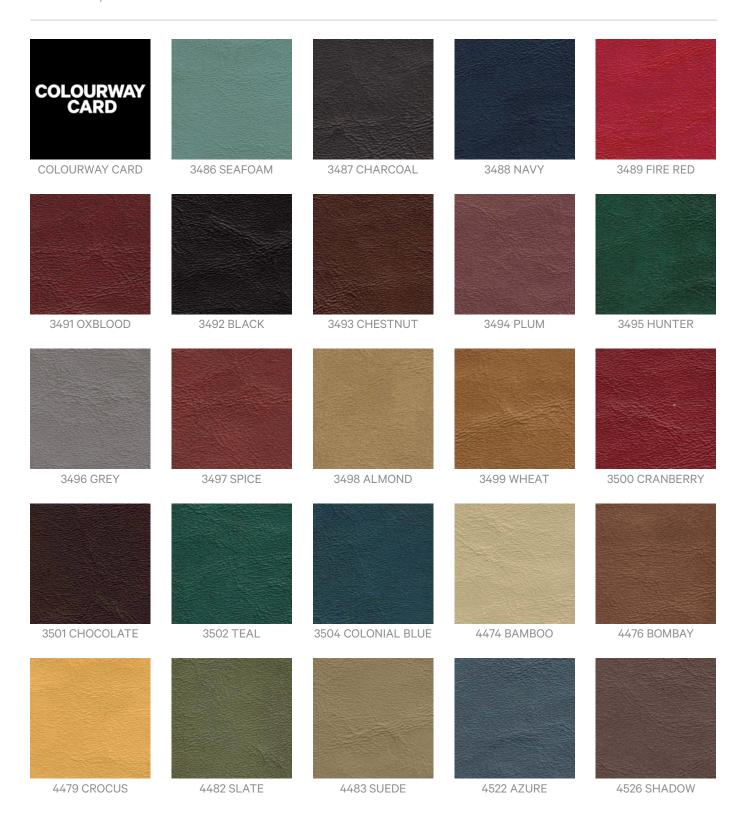

## **CASSIDY**

Bleach Cleanable

Cassidy is a 137cm wide vinyl upholstery that's available in 9 colours and can be use indoor and outdoors

| Extreme Durability | Ultra Performance                                  |
|--------------------|----------------------------------------------------|
| Roll Size          | 137cm wide x 27.4m - Available by the lineal metre |

## **Additional Comments**

Cassidy is now Available by the metre: Almond, Azure, Black, Charcoal, Chestnut, Chocolate, Cranberry, Navy, Wheat

All other colours available by the full roll only.